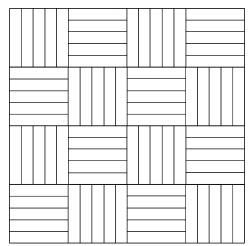

## **CUBE**Installation patterns

Our **cube pattern** strongly reminds you of a chessboard – fascinating and exiting. Despite of the eye-catching look, this way of installation has a very balanced effect on rooms and consists of squares of five equal strips, varyingly arrayed horizontally or vertically - either installed parallel or diagonally to the edge of a room.

#### **CUBE - HIGHLIGHTS**

- + Gives simplicity and objectivity
- + Strikingly effective chessboard pattern
- + Classic installation pattern
- + No specified direction, provides a special sense of tranquillity