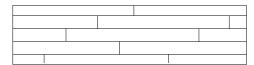

## LADDER & PARALLEL Installation patterns

The installation pattern chosen, significantly determines the visual effect of your parquet floor. A **parallel pattern** for example, stretches a room and makes it appear larger when it is installed parallel to a wall. The uniform arrangement looks modern and simple and goes well with a classic, timeless interior style. At parallel patterns, all strips are not installed irregularly but parallel at the same height.

The basis of the **ladder pattern** is the parallel pattern: a row of parallel strips alternates with a transverse single row. This way it reminds you of adjacent ladders.

## PARALLEL | LADDER HIGHLIGHTS

- + Gives a straight and geometric atmosphere
- + A parallel pattern has a very modern effect
- + Ladder pattern adds spaciousness to the room
- + Offers your eyes something to explore
- + The patterns hardly ever divert from your furnishings