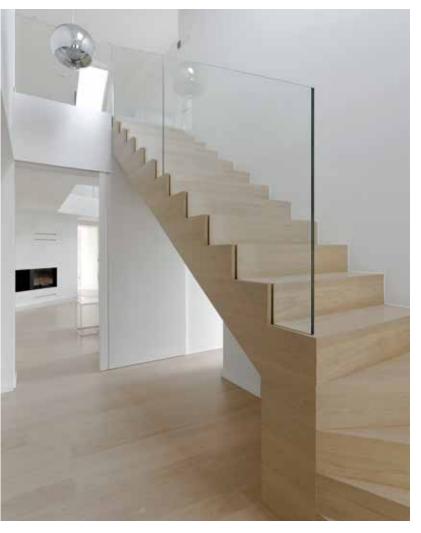

## **ACCESSORIES**

The whole range is available for every desired staircase and ensures a harmonious overall view in your home.

#### **STAIR**box

**STAIR**box is a system, that simply enables the digital measurement of stairs and staircases as well as – in addition – the direct purchase of parquet elements ready for assembly from Scheucher.

This is how the service spectrum of every floorer experiences a great expansion and customers get their floor and stairs from professional hands.

#### STAIR TREADS

#### **ALL WOOD TYPES**

**STAIR**box makes it possible to create all types of stair treads quickly and easily – irrespective of the basic form or configuration – with the same appearance as the parquet.

#### FASCIA BOARDS

ALL WOOD TYPES
WHITE FINISHING COAT
WHITE-PAINTED MDF

What is more, fascia boards that are identical to the installed parquet and blend harmoniously into the overall view are no longer a problem, thanks to **STAIR**box.