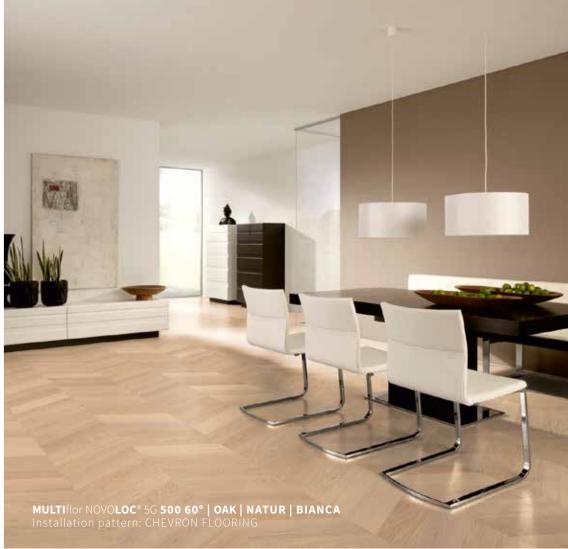

## CHEVRON FLOORING Installation patterns

**Chevron floorin**g – probably the most elegant and exclusive way of installing your parquet floor is steadily gaining popularity around the world.

It is its characteristic appearance that perfectly harmonizes with almost every style of furnishing - in timeless and elegant rooms or as a masterly break in style in modern ambiences.

A range of different wood types and colors give you additional scope for design.

## CHEVRON FLOORING HIGHLIGHTS

- + Classic and modern style in gentle harmony
- + Stunning installation patterns in two different dimensions
- + Gives individuality, simplicity and timelessness
- + Elegant & exclusive