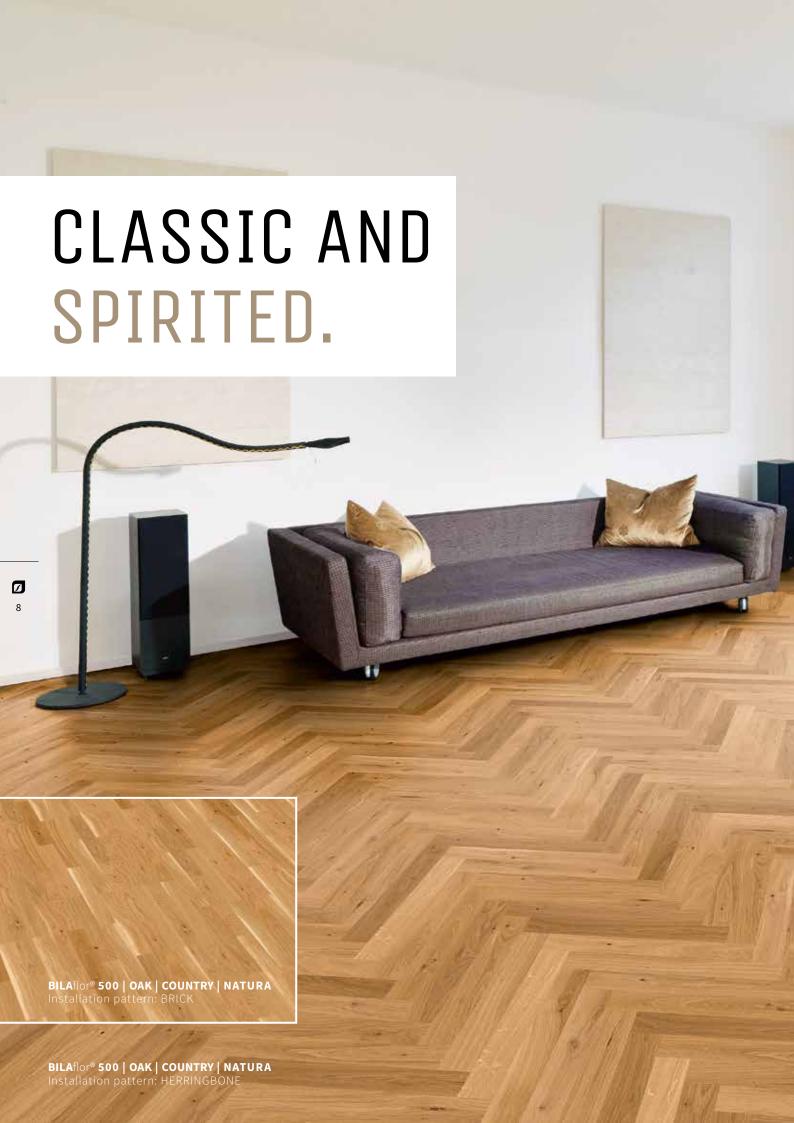

# HERRINGBONE Installation patterns

Parquet installed in a plaited pattern, which reminds you of the shape of fish bones, guarantees every room to appear as a highlight in an extraordinary look with impressive effects your eyes won't get enough of.

At **classic herringbone** parquet, strips are installed in a 90 °angle to each other. With the high-quality 2-layer parquet **BILA**flor as well as **MULTI**flor **700** from Scheucher, different dimensions can also be additionally installed as a double or triple herringbone pattern.

#### **HERRINGBONE - HIGHLIGHTS**

- + Timeless pattern for energy and joie de vivre
- + Gives large rooms elegance and timelessness
- + Lends rooms liveliness and make them appear visually larger
- + Harmonizes perfectly with almost every interior style
- + Almost unlimited freedom of design