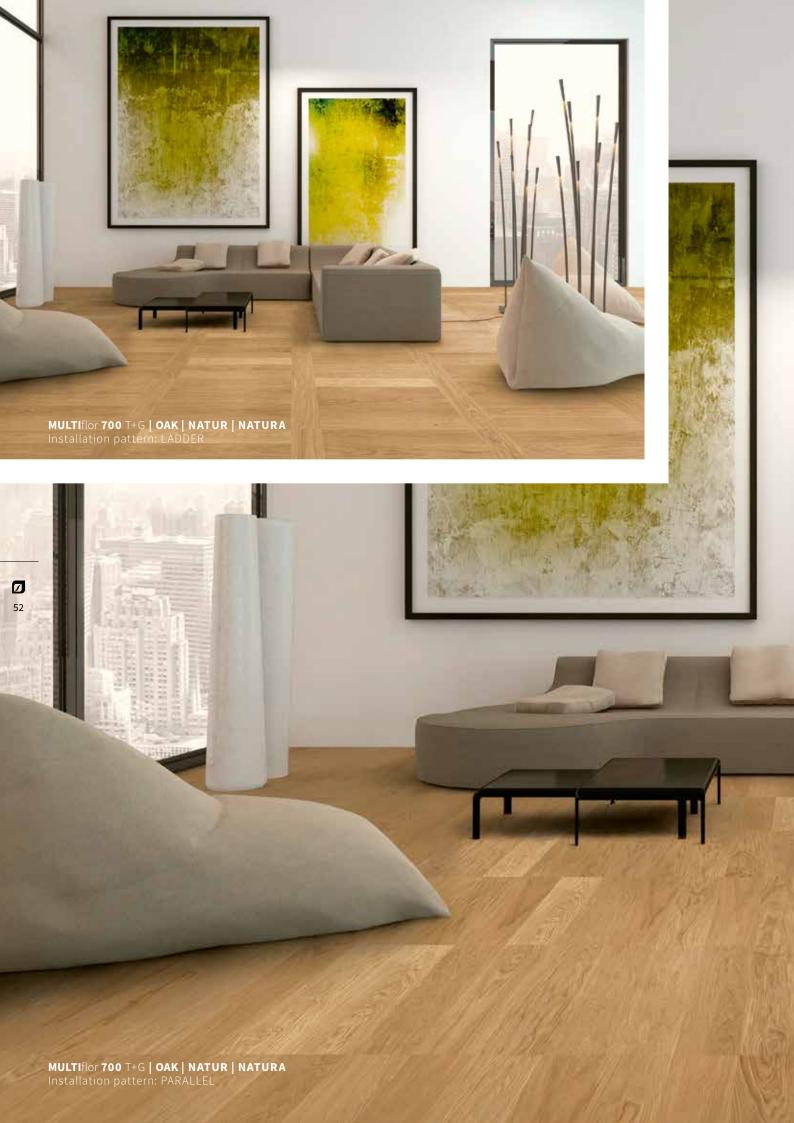

## LADDER & PARALLEL Installation patterns

The installation pattern chosen, significantly determines the visual effect of your parquet floor. A **parallel pattern** for example, stretches a room and makes it appear larger when it is installed parallel to a wall. The uniform arrangement looks modern and simple and goes well with a classic, timeless interior style. At parallel patterns, all strips are not installed irregularly but parallel at the same height.

The basis of the **ladder pattern** is the parallel pattern: a row of parallel strips alternates with a transverse single row. This way it reminds you of adjacent ladders.

## PARALLEL | LADDER HIGHLIGHTS

- + Gives a straight and geometric atmosphere
- + A parallel pattern has a very modern effect
- + Ladder pattern adds spaciousness to the room
- + Offers your eyes something to explore
- + The patterns hardly ever divert from your furnishings