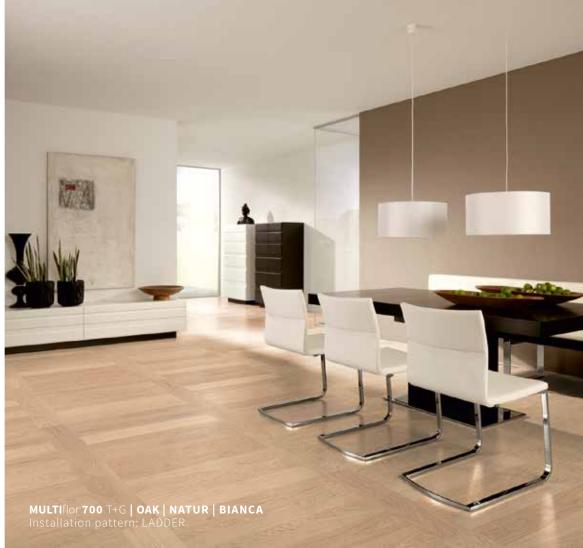

## LADDER & PARALLEL Installation patterns

The installation pattern chosen, significantly determines the visual effect of your parquet floor. A **parallel pattern** for example, stretches a room and makes it appear larger when it is installed parallel to a wall. The uniform arrangement looks modern and simple and goes well with a classic, timeless interior style. At parallel patterns, all strips are not installed irregularly but parallel at the same height.

The basis of the **ladder pattern** is the parallel pattern: a row of parallel strips alternates with a transverse single row. This way it reminds you of adjacent ladders.

## PARALLEL | LADDER HIGHLIGHTS

- + Gives a straight and geometric atmosphere
- + A parallel pattern has a very modern effect
- + Ladder pattern adds spaciousness to the room
- + Offers your eyes something to explore
- + The patterns hardly ever divert from your furnishings