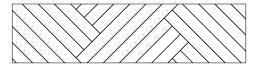

## LADDER & PARALLEL Installation patterns

The installation pattern chosen, significantly determines the visual effect of your parquet floor. A **parallel pattern** for example, stretches a room and makes it appear larger when it is installed parallel to a wall. The uniform arrangement looks modern and simple and goes well with a classic, timeless interior style. At parallel patterns, all strips are not installed irregularly but parallel at the same height.

The basis of the **ladder pattern** is the parallel pattern: a row of parallel strips alternates with a transverse single row. This way it reminds you of adjacent ladders.

## PARALLEL | LADDER HIGHLIGHTS

- + Gives a straight and geometric atmosphere
- + A parallel pattern has a very modern effect
- + Ladder pattern adds spaciousness to the room
- + Offers your eyes something to explore
- + The patterns hardly ever divert from your furnishings

#### **IRREGULAR PATTERN**

MULTIflor 700 Tongue + Groove

BILAflor® 1000

BILAflor® 500

#### **BRICK PATTERN**

MULTIflor 700 Tongue + Groove

BILAflor® 1000

BILAflor® 500

#### **PARALLEL PATTERN**

MULTIflor 700 Tongue + Groove

BILAflor® 1000

BILAflor® 500

#### LADDER PATTERN

MULTIflor 700 Tongue + Groove

BILAflor® 1000

BILAflor® 500