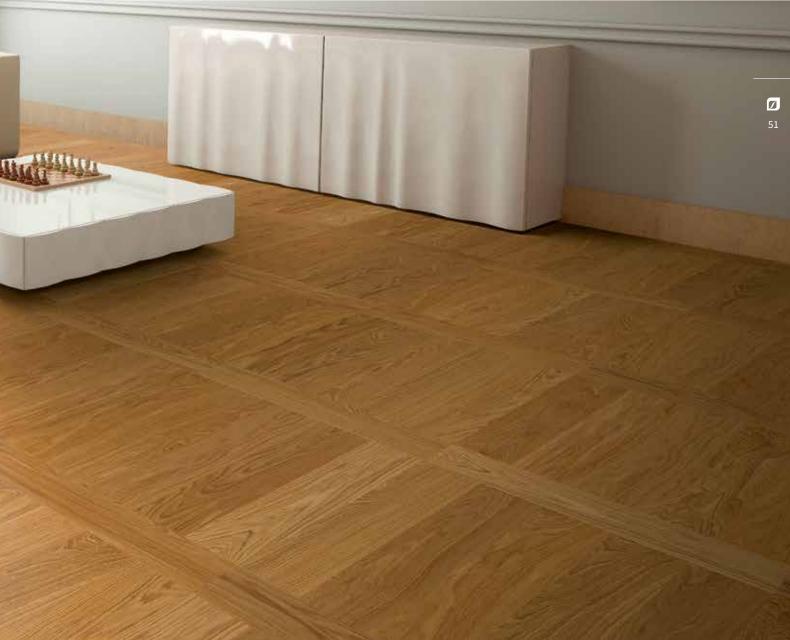

## LADDER & PARALLEL Installation patterns

The installation pattern chosen, significantly determines the visual effect of your parquet floor. A **parallel pattern** for example, stretches a room and makes it appear larger when it is installed parallel to a wall. The uniform arrangement looks modern and simple and goes well with a classic, timeless interior style. At parallel patterns, all strips are not installed irregularly but parallel at the same height.