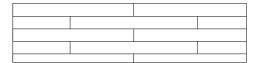

## LADDER & PARALLEL Installation patterns

The installation pattern chosen, significantly determines the visual effect of your parquet floor. A **parallel pattern** for example, stretches a room and makes it appear larger when it is installed parallel to a wall. The uniform arrangement looks modern and simple and goes well with a classic, timeless interior style. At parallel patterns, all strips are not installed irregularly but parallel at the same height.

The basis of the **ladder pattern** is the parallel pattern: a row of parallel strips alternates with a transverse single row. This way it reminds you of adjacent ladders.

## PARALLEL | LADDER HIGHLIGHTS

- + Gives a straight and geometric atmosphere
- + A parallel pattern has a very modern effect
- + Ladder pattern adds spaciousness to the room
- + Offers your eyes something to explore
- + The patterns hardly ever divert from your furnishings