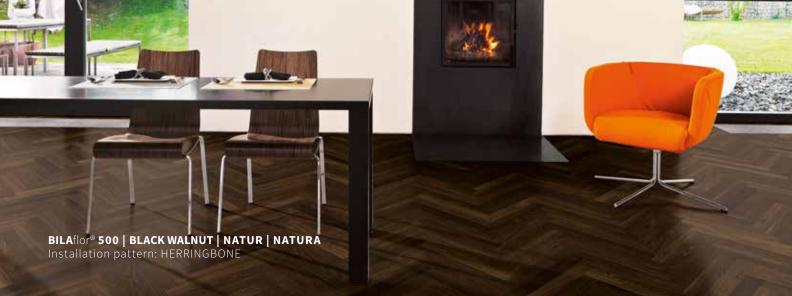

# HERRINGBONE Installation patterns

Parquet installed in a plaited pattern, which reminds you of the shape of fish bones, guarantees every room to appear as a highlight in an extraordinary look with impressive effects your eyes won't get enough of.

At **classic herringbone** parquet, strips are installed in a 90 °angle to each other. With the high-quality 2-layer parquet **BILA**flor as well as **MULTI**flor **700** from Scheucher, different dimensions can also be additionally installed as a double or triple herringbone pattern.

#### **PRODUCTS**

MULTIflor 700 Tongue + Groove

BILAflor® 1000

BILAflor® 500

MULTIflor 700 Tongue + Groove

BILAflor® 1000

BILAflor® 500

MULTIflor 700 Tongue + Groove