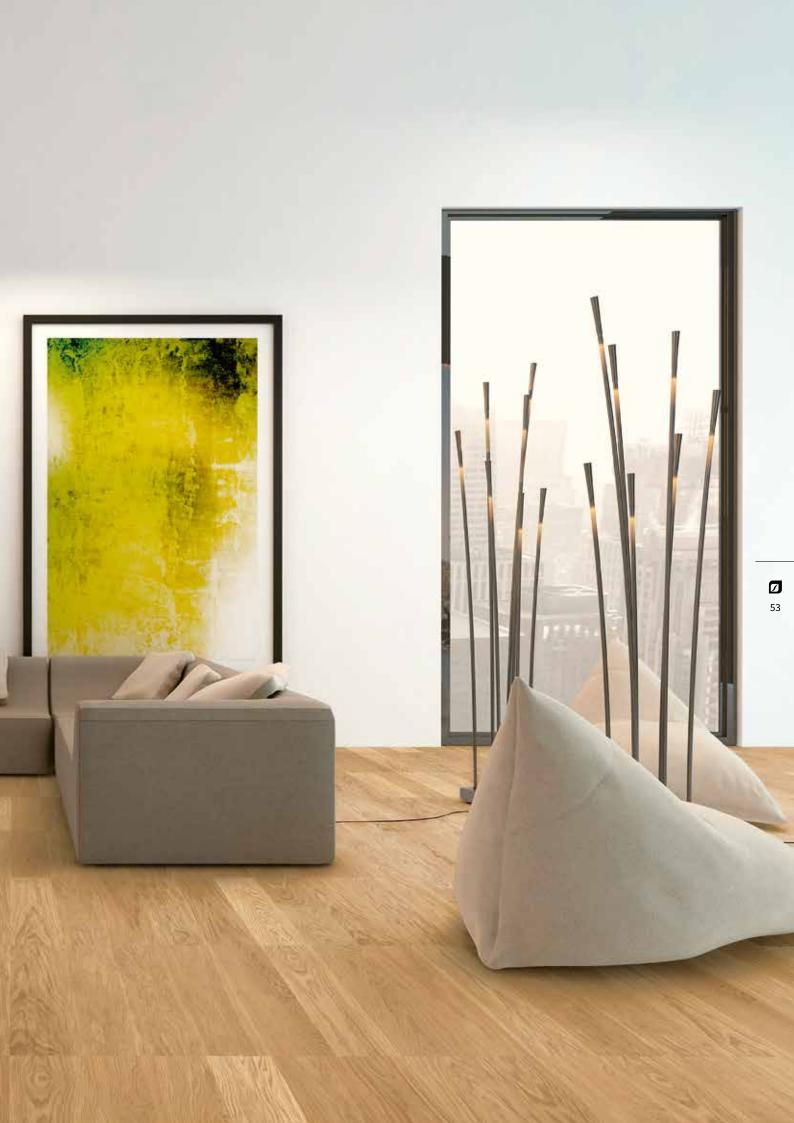

## LADDER & PARALLEL Installation patterns

The installation pattern chosen, significantly determines the visual effect of your parquet floor. A **parallel pattern** for example, stretches a room and makes it appear larger when it is installed parallel to a wall. The uniform arrangement looks modern and simple and goes well with a classic, timeless interior style. At parallel patterns, all strips are not installed irregularly but parallel at the same height.

The basis of the **ladder pattern** is the parallel pattern: a row of parallel strips alternates with a transverse single row. This way it reminds you of adjacent ladders.

## PARALLEL | LADDER HIGHLIGHTS

- + Gives a straight and geometric atmosphere
- + A parallel pattern has a very modern effect
- + Ladder pattern adds spaciousness to the room
- + Offers your eyes something to explore
- + The patterns hardly ever divert from your furnishings