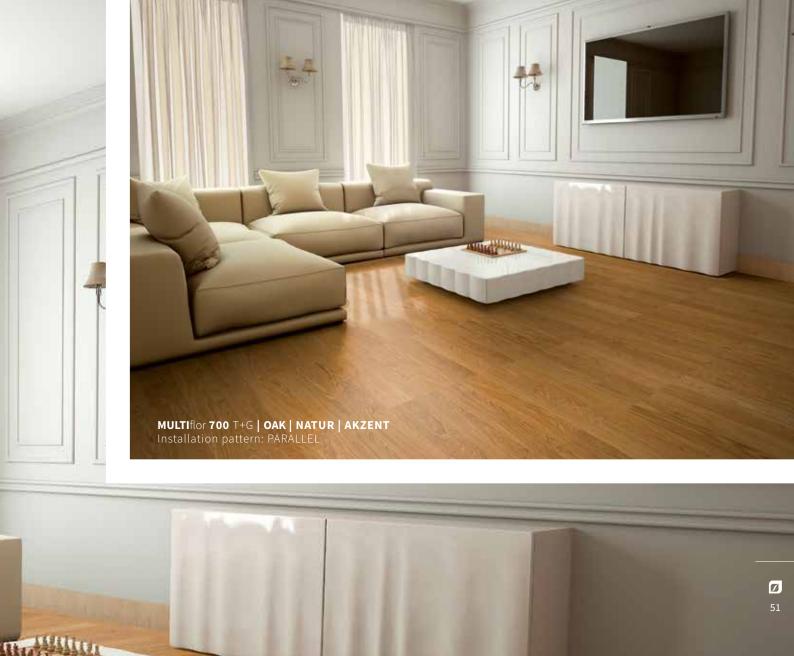

## LADDER & PARALLEL Installation patterns

The installation pattern chosen, significantly determines the visual effect of your parquet floor. A **parallel pattern** for example, stretches a room and makes it appear larger when it is installed parallel to a wall. The uniform arrangement looks modern and simple and goes well with a classic, timeless interior style. At parallel patterns, all strips are not installed irregularly but parallel at the same height.

## PARALLEL | LADDER HIGHLIGHTS

- + Gives a straight and geometric atmosphere
- + A parallel pattern has a very modern effect
- + Ladder pattern adds spaciousness to the room
- + Offers your eyes something to explore
- + The patterns hardly ever divert from your furnishings