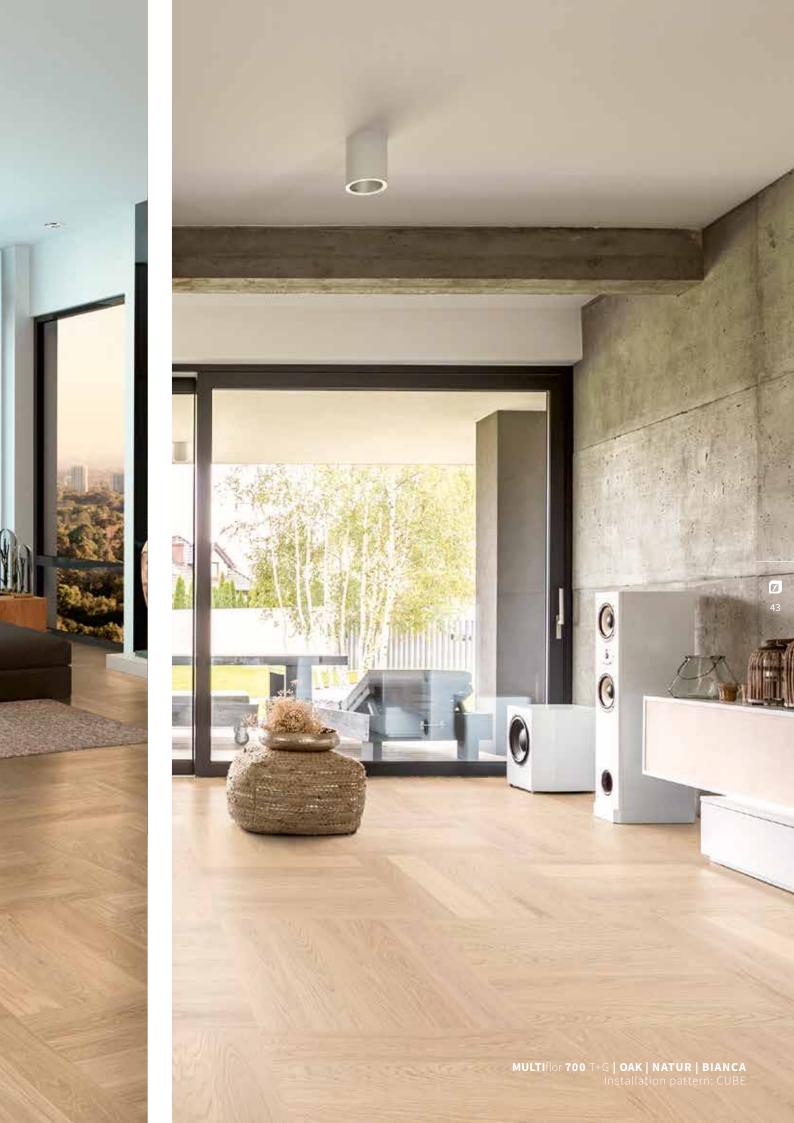

## **CUBE**Installation patterns

Our **cube pattern** strongly reminds you of a chessboard – fascinating and exiting. Despite of the eye-catching look, this way of installation has a very balanced effect on rooms and consists of squares of five equal strips, varyingly arrayed horizontally or vertically - either installed parallel or diagonally to the edge of a room.

#### **CUBE - HIGHLIGHTS**

- + Gives simplicity and objectivity
- + Strikingly effective chessboard pattern
- + Classic installation pattern
- + No specified direction, provides a special sense of tranquillity

#### MULTIflor 700 TONGUE + GROOVE

| Dimensions   | 9.8 x 140 x 700 mm                                     |
|--------------|--------------------------------------------------------|
| Installation | Glue-down installation                                 |
| Packaging    | 14 pieces/pack = 1.372 m², 42 packs/pallet = 57.624 m² |