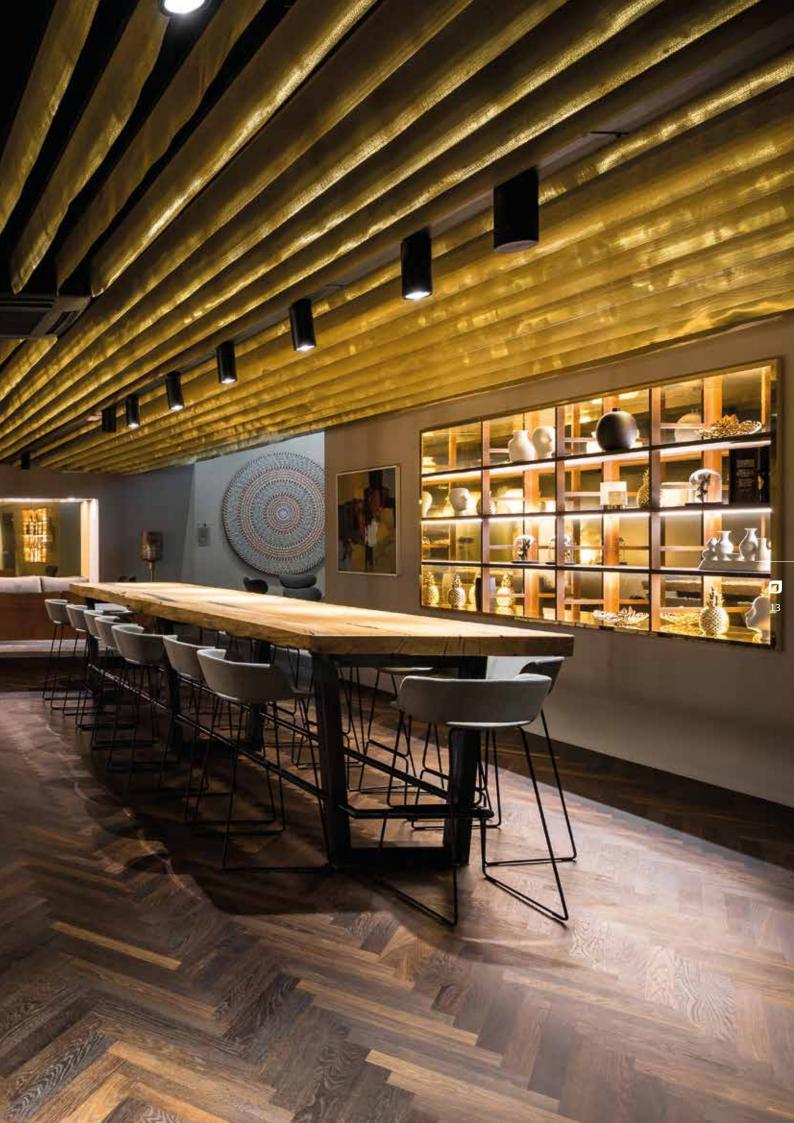

# HERRINGBONE Installation patterns

Parquet installed in a plaited pattern, which reminds you of the shape of fish bones, guarantees every room to appear as a highlight in an extraordinary look with impressive effects your eyes won't get enough of.

At **classic herringbone** parquet, strips are installed in a 90 °angle to each other. With the high-quality 2-layer parquet **BILA**flor as well as **MULTI**flor **700** from Scheucher, different dimensions can also be additionally installed as a double or triple herringbone pattern.

#### **HERRINGBONE - HIGHLIGHTS**

- + Timeless pattern for energy and joie de vivre
- + Gives large rooms elegance and timelessness
- + Lends rooms liveliness and make them appear visually larger
- + Harmonizes perfectly with almost every interior style
- + Almost unlimited freedom of design