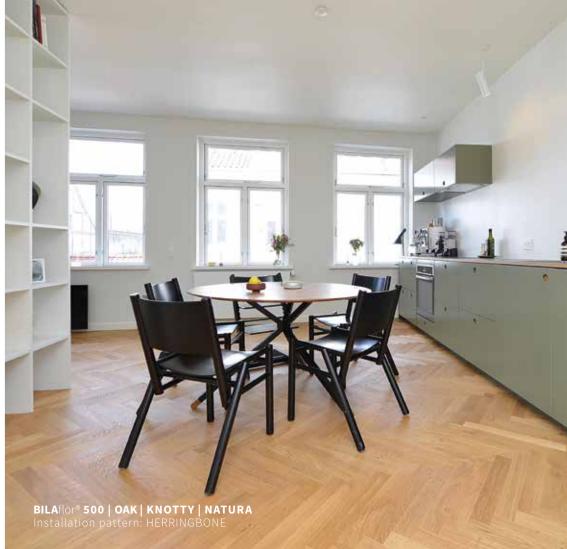

# HERRINGBONE Installation patterns

Parquet installed in a plaited pattern, which reminds you of the shape of fish bones, guarantees every room to appear as a highlight in an extraordinary look with impressive effects your eyes won't get enough of.

At **classic herringbone** parquet, strips are installed in a 90 °angle to each other. With the high-quality 2-layer parquet **BILA**flor as well as **MULTI**flor **700** from Scheucher, different dimensions can also be additionally installed as a double or triple herringbone pattern.

#### **HERRINGBONE - HIGHLIGHTS**

- + Timeless pattern for energy and joie de vivre
- + Gives large rooms elegance and timelessness
- + Lends rooms liveliness and make them appear visually larger
- + Harmonizes perfectly with almost every interior style
- + Almost unlimited freedom of design