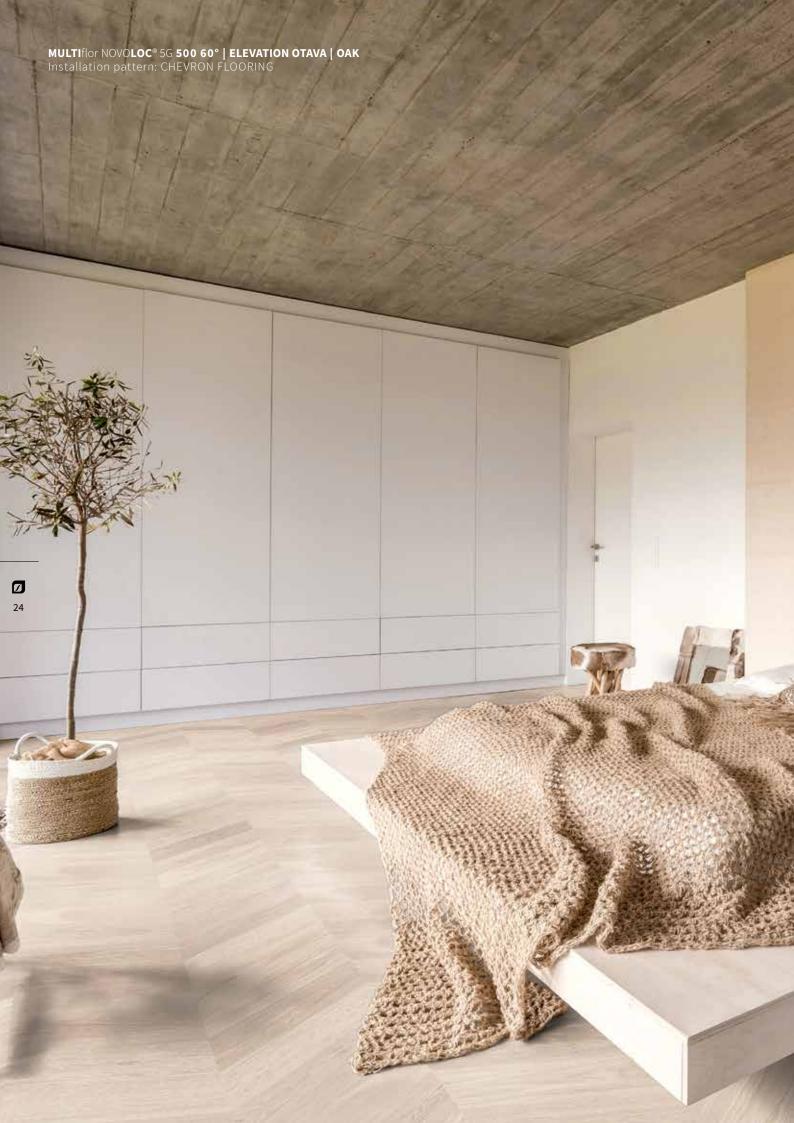

## CHEVRON FLOORING Installation patterns

**Chevron floorin**g – probably the most elegant and exclusive way of installing your parquet floor is steadily gaining popularity around the world.

It is its characteristic appearance that perfectly harmonizes with almost every style of furnishing - in timeless and elegant rooms or as a masterly break in style in modern ambiences.

A range of different wood types and colors give you additional scope for design.

## CHEVRON FLOORING HIGHLIGHTS

- + Classic and modern style in gentle harmony
- + Stunning installation patterns in two different dimensions
- + Gives individuality, simplicity and timelessness
- + Elegant & exclusive