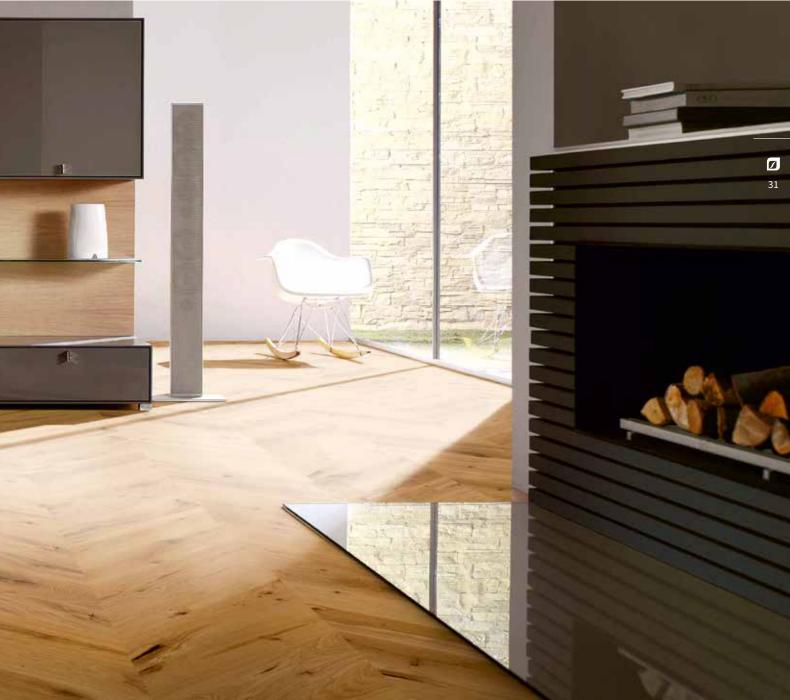

## CHEVRON FLOORING Installation patterns

**Chevron floorin**g – probably the most elegant and exclusive way of installing your parquet floor is steadily gaining popularity around the world.

It is its characteristic appearance that perfectly harmonizes with almost every style of furnishing - in timeless and elegant rooms or as a masterly break in style in modern ambiences.

A range of different wood types and colors give you additional scope for design.