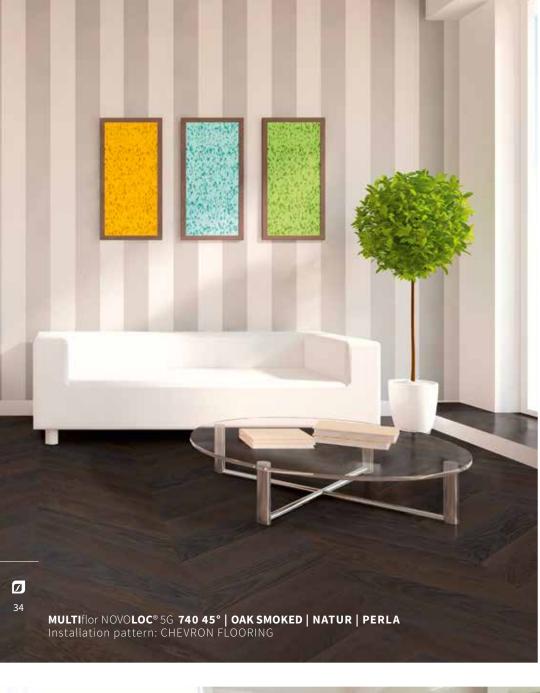

#### MULTIflor NOVOLOC® 5G 740 45°

## CHEVRON FLOORING Installation patterns

**Chevron floorin**g – probably the most elegant and exclusive way of installing your parquet floor is steadily gaining popularity around the world.

It is its characteristic appearance that perfectly harmonizes with almost every style of furnishing - in timeless and elegant rooms or as a masterly break in style in modern ambiences.

## CHEVRON FLOORING HIGHLIGHTS

- + Classic and modern style in gentle harmony
- + Stunning installation patterns in two different dimensions
- + Gives individuality, simplicity and timelessness
- + Elegant & exclusive