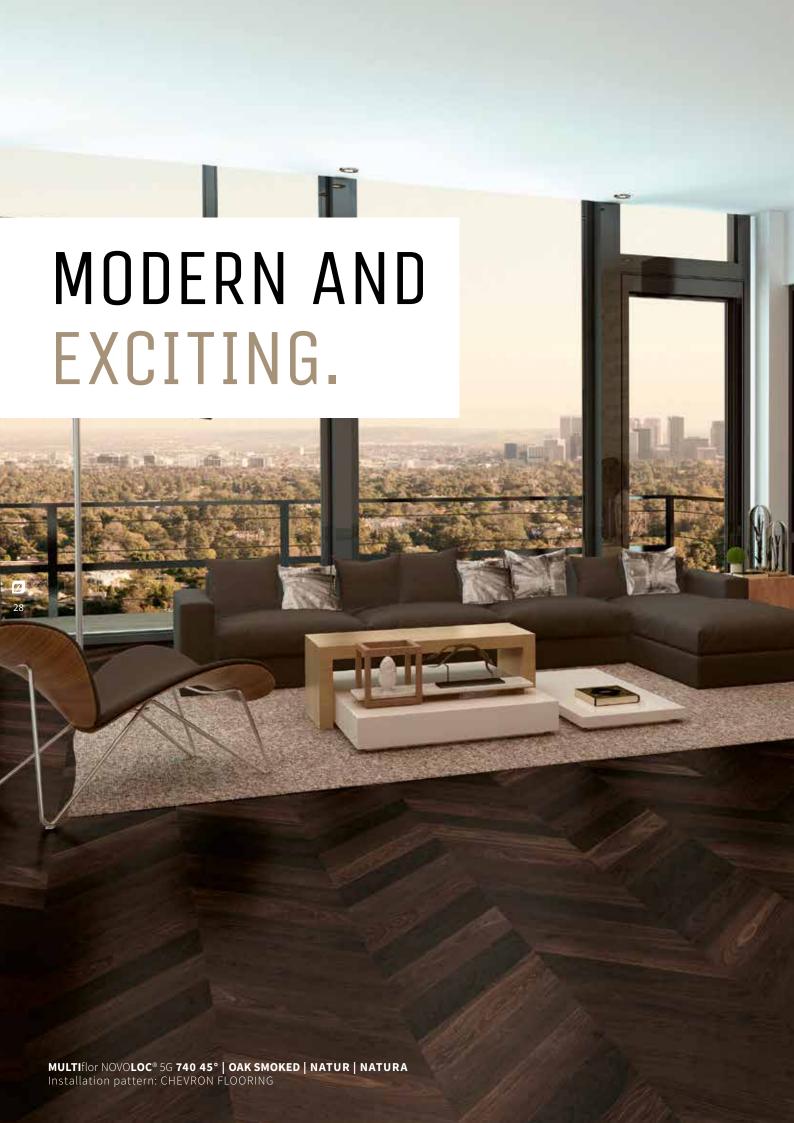

## CHEVRON FLOORING Installation patterns

**Chevron floorin**g – probably the most elegant and exclusive way of installing your parquet floor is steadily gaining popularity around the world.

It is its characteristic appearance that perfectly harmonizes with almost every style of furnishing - in timeless and elegant rooms or as a masterly break in style in modern ambiences.

A range of different wood types and colors give you additional scope for design.

## CHEVRON FLOORING HIGHLIGHTS

- + Classic and modern style in gentle harmony
- + Stunning installation patterns in two different dimensions
- + Gives individuality, simplicity and timelessness
- + Elegant & exclusive

#### MULTIflor NOVOLOC® 5G 740 45°