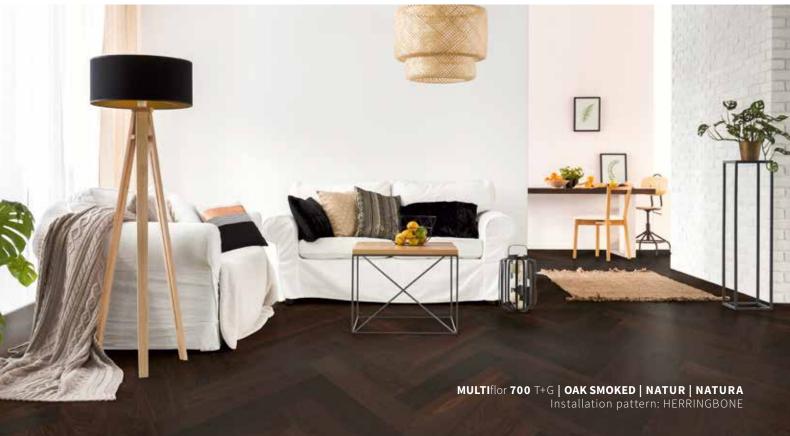

# HERRINGBONE Installation patterns

Parquet installed in a plaited pattern, which reminds you of the shape of fish bones, guarantees every room to appear as a highlight in an extraordinary look with impressive effects your eyes won't get enough of.

At **classic herringbone** parquet, strips are installed in a 90 °angle to each other. With the high-quality 2-layer parquet **BILA**flor as well as **MULTI**flor **700** from Scheucher, different dimensions can also be additionally installed as a double or triple herringbone pattern.

#### **HERRINGBONE - HIGHLIGHTS**

- + Timeless pattern for energy and joie de vivre
- + Gives large rooms elegance and timelessness
- + Lends rooms liveliness and make them appear visually larger
- + Harmonizes perfectly with almost every interior style
- + Almost unlimited freedom of design