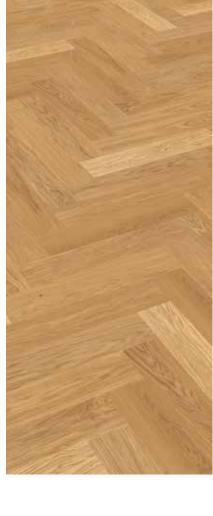

## CHEVRON FLOORING Installation patterns

**Chevron floorin**g – probably the most elegant and exclusive way of installing your parquet floor is steadily gaining popularity around the world.

It is its characteristic appearance that perfectly harmonizes with almost every style of furnishing - in timeless and elegant rooms or as a masterly break in style in modern ambiences.

A range of different wood types and colors give you additional scope for design.

## CHEVRON FLOORING HIGHLIGHTS

- + Classic and modern style in gentle harmony
- + Stunning installation patterns in two different dimensions
- + Gives individuality, simplicity and timelessness
- + Elegant & exclusive