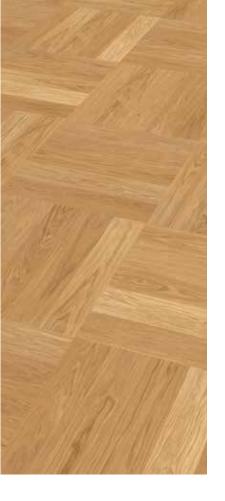

# HERRINGBONE Installation patterns

Parquet installed in a plaited pattern, which reminds you of the shape of fish bones, guarantees every room to appear as a highlight in an extraordinary look with impressive effects your eyes won't get enough of.

At **classic herringbone** parquet, strips are installed in a 90 °angle to each other. With the high-quality 2-layer parquet **BILA**flor as well as **MULTI**flor **700** from Scheucher, different dimensions can also be additionally installed as a double or triple herringbone pattern.