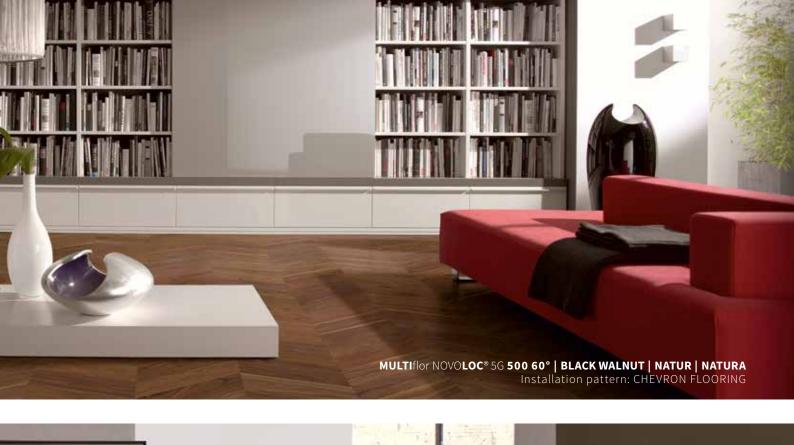

## CHEVRON FLOORING Installation patterns

**Chevron floorin**g – probably the most elegant and exclusive way of installing your parquet floor is steadily gaining popularity around the world.

It is its characteristic appearance that perfectly harmonizes with almost every style of furnishing - in timeless and elegant rooms or as a masterly break in style in modern ambiences.

#### **PRODUCTS**

MULTIflor NOVOLOC® 5G 500 60°

#### MULTIflor NOVOLOC® 5G 500 60°

MULTIflor NOVOLOC® 5G 740 45°