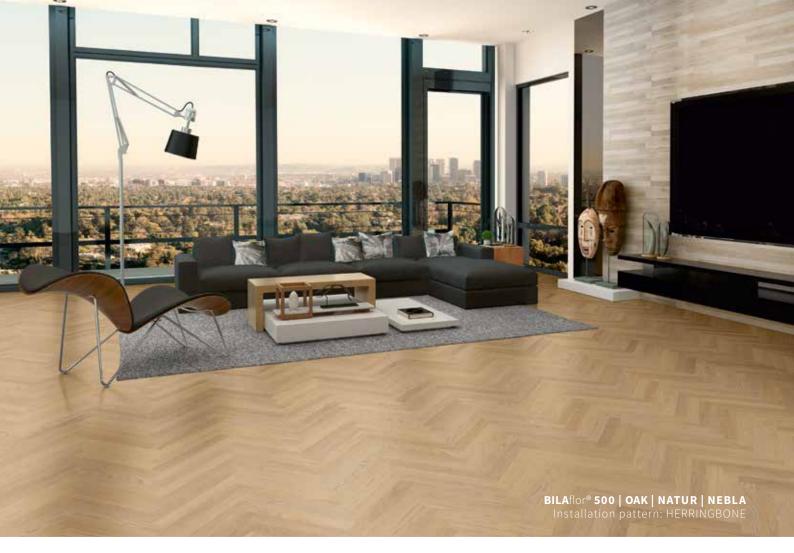

# HERRINGBONE Installation patterns

Parquet installed in a plaited pattern, which reminds you of the shape of fish bones, guarantees every room to appear as a highlight in an extraordinary look with impressive effects your eyes won't get enough of.

At **classic herringbone** parquet, strips are installed in a 90 °angle to each other. With the high-quality 2-layer parquet **BILA**flor as well as **MULTI**flor **700** from Scheucher, different dimensions can also be additionally installed as a double or triple herringbone pattern.

#### **HERRINGBONE - HIGHLIGHTS**

- + Timeless pattern for energy and joie de vivre
- + Gives large rooms elegance and timelessness
- + Lends rooms liveliness and make them appear visually larger
- + Harmonizes perfectly with almost every interior style
- + Almost unlimited freedom of design