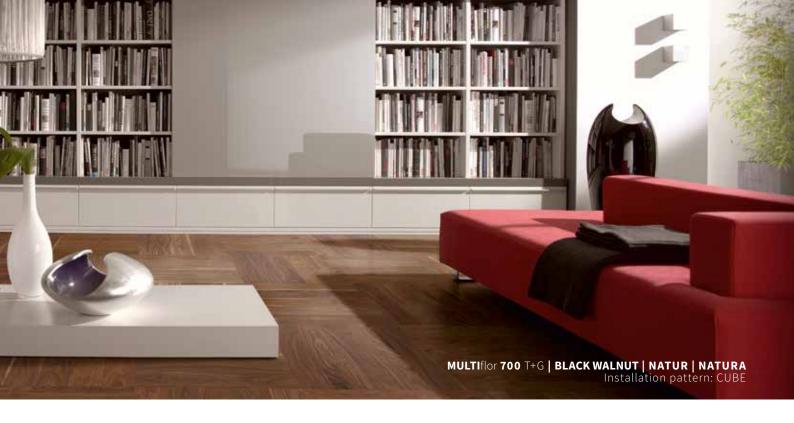

## **CUBE**Installation patterns

Our **cube pattern** strongly reminds you of a chessboard – fascinating and exiting. Despite of the eye-catching look, this way of installation has a very balanced effect on rooms and consists of squares of five equal strips, varyingly arrayed horizontally or vertically - either installed parallel or diagonally to the edge of a room.

#### **CUBE - HIGHLIGHTS**

- + Gives simplicity and objectivity
- + Strikingly effective chessboard pattern
- + Classic installation pattern
- + No specified direction, provides a special sense of tranquillity