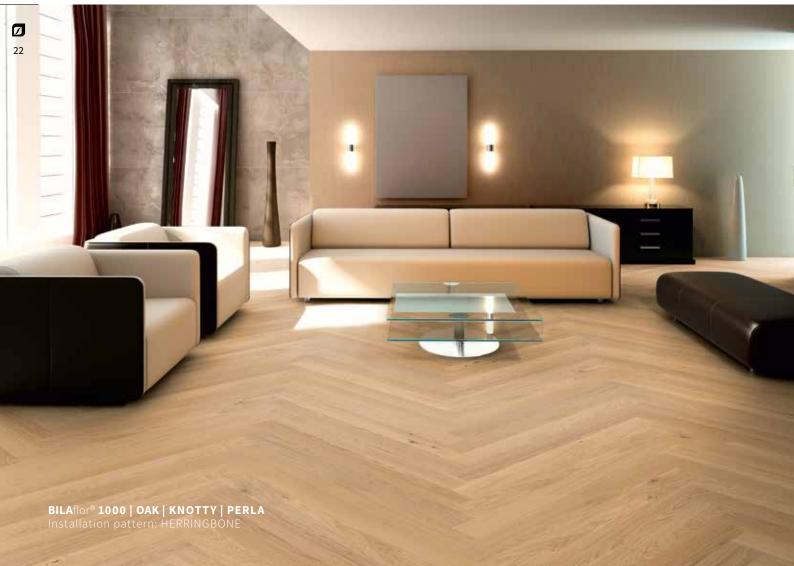

# HERRINGBONE Installation patterns

Parquet installed in a plaited pattern, which reminds you of the shape of fish bones, guarantees every room to appear as a highlight in an extraordinary look with impressive effects your eyes won't get enough of.

At **classic herringbone** parquet, strips are installed in a 90 °angle to each other. With the high-quality 2-layer parquet **BILA**flor as well as **MULTI**flor **700** from Scheucher, different dimensions can also be additionally installed as a double or triple herringbone pattern.

#### **HERRINGBONE - HIGHLIGHTS**

- + Timeless pattern for energy and joie de vivre
- + Gives large rooms elegance and timelessness
- + Lends rooms liveliness and make them appear visually larger
- + Harmonizes perfectly with almost every interior style
- + Almost unlimited freedom of design