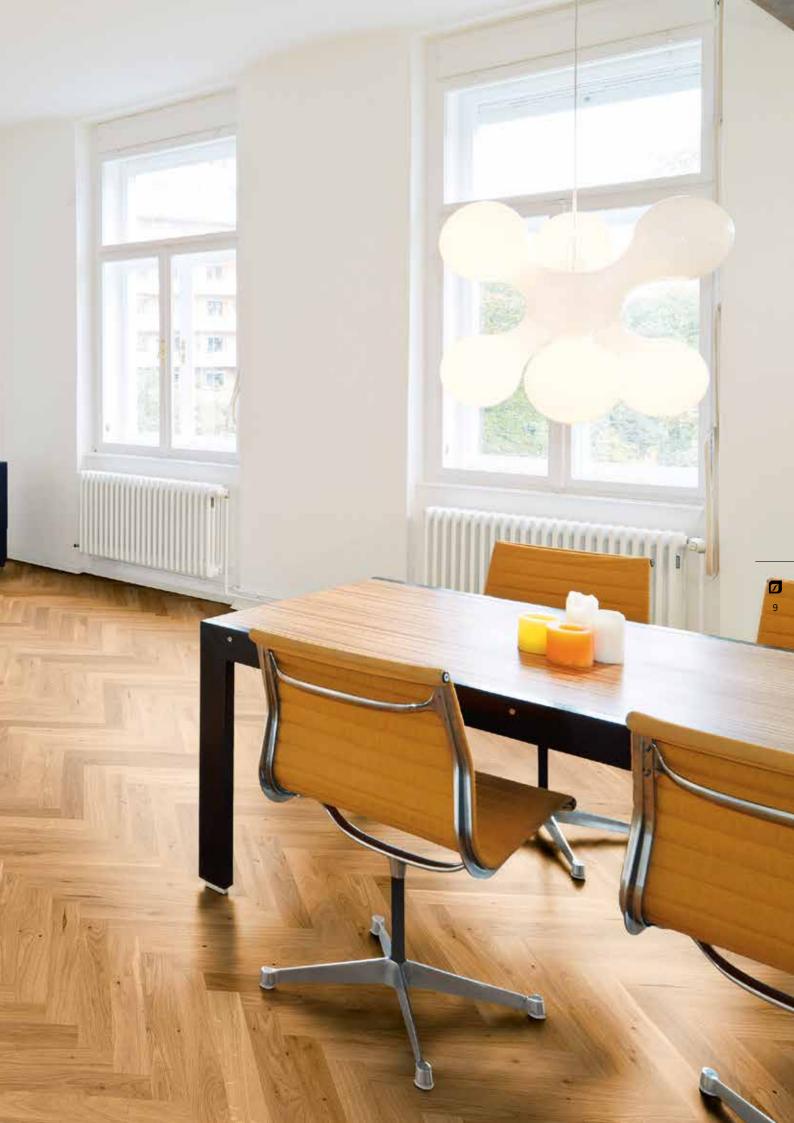

# HERRINGBONE Installation patterns

Parquet installed in a plaited pattern, which reminds you of the shape of fish bones, guarantees every room to appear as a highlight in an extraordinary look with impressive effects your eyes won't get enough of.

At **classic herringbone** parquet, strips are installed in a 90 °angle to each other. With the high-quality 2-layer parquet **BILA**flor as well as **MULTI**flor **700** from Scheucher, different dimensions can also be additionally installed as a double or triple herringbone pattern.