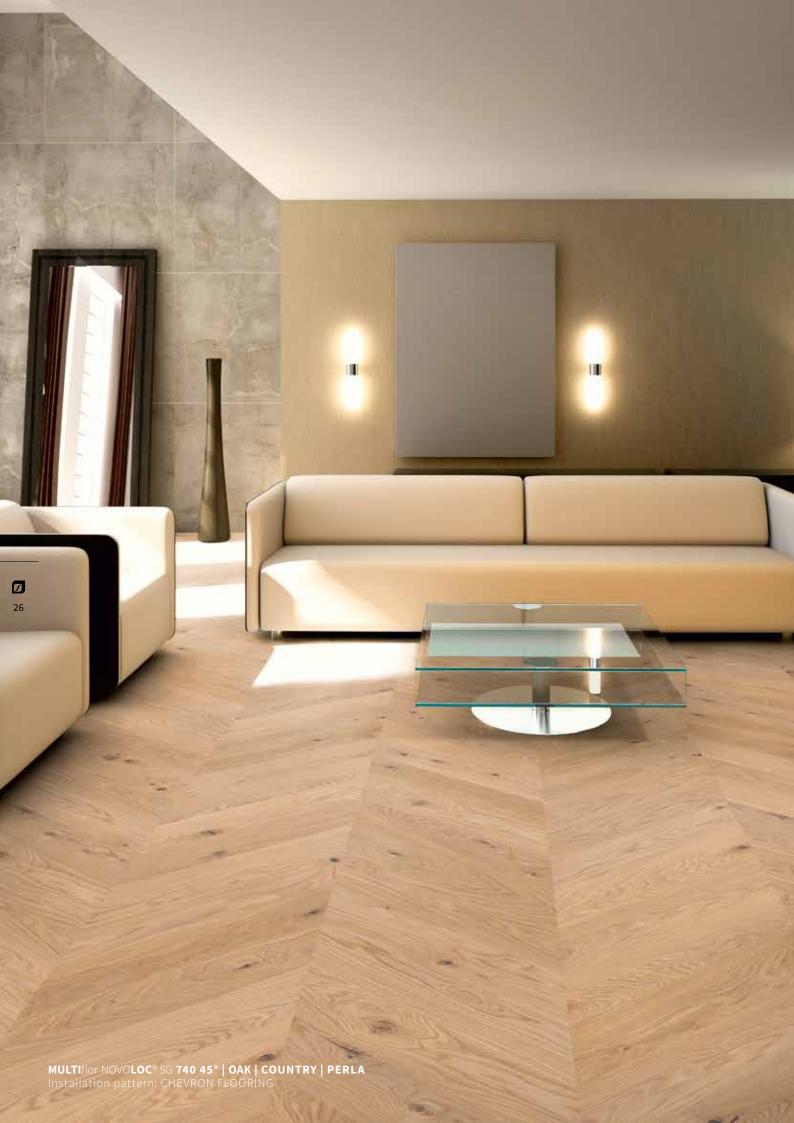

## CHEVRON FLOORING Installation patterns

**Chevron floorin**g – probably the most elegant and exclusive way of installing your parquet floor is steadily gaining popularity around the world.

It is its characteristic appearance that perfectly harmonizes with almost every style of furnishing - in timeless and elegant rooms or as a masterly break in style in modern ambiences.

A range of different wood types and colors give you additional scope for design.

## CHEVRON FLOORING HIGHLIGHTS

- + Classic and modern style in gentle harmony
- + Stunning installation patterns in two different dimensions
- + Gives individuality, simplicity and timelessness
- + Elegant & exclusive