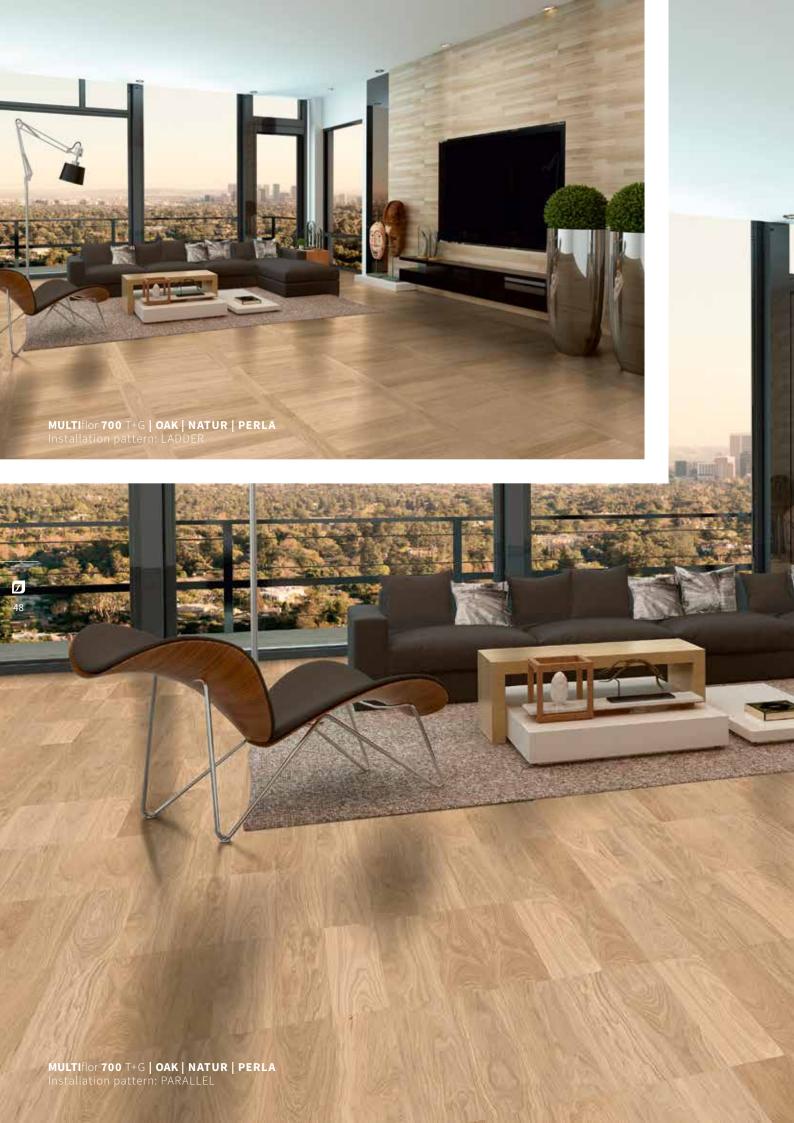

## LADDER & PARALLEL Installation patterns

The installation pattern chosen, significantly determines the visual effect of your parquet floor. A **parallel pattern** for example, stretches a room and makes it appear larger when it is installed parallel to a wall. The uniform arrangement looks modern and simple and goes well with a classic, timeless interior style. At parallel patterns, all strips are not installed irregularly but parallel at the same height.

The basis of the **ladder pattern** is the parallel pattern: a row of parallel strips alternates with a transverse single row. This way it reminds you of adjacent ladders.

## PARALLEL | LADDER HIGHLIGHTS

- + Gives a straight and geometric atmosphere
- + A parallel pattern has a very modern effect
- + Ladder pattern adds spaciousness to the room
- + Offers your eyes something to explore
- + The patterns hardly ever divert from your furnishings