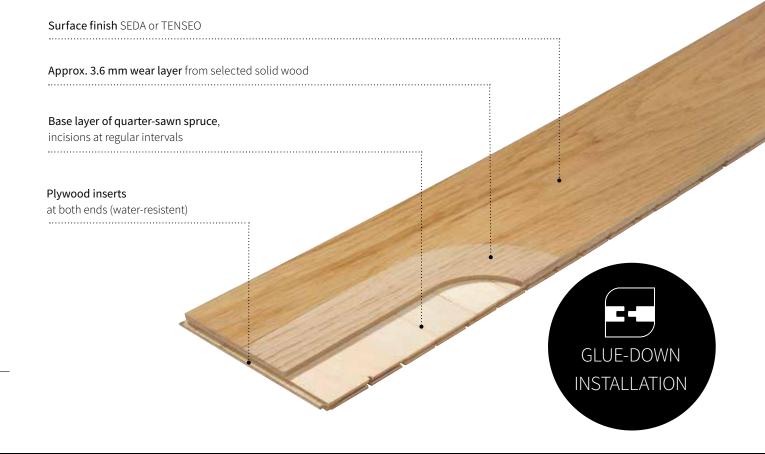

#### BILAflor® 1000

| Dimensions   | 11 x 90 x 1000 mm                                                             |
|--------------|-------------------------------------------------------------------------------|
| Installation | Glue-down installation                                                        |
| Packaging    | 24 nieces/nack = 2 160 m <sup>2</sup> 42 nacks/nallet = 90 720 m <sup>2</sup> |

Suitable for underfloor heating  $R_{_{T}}$ =0.058  $m^{2}$ K/W

The high-quality 2-layer parquet **BILA**flor® combines all advantages of glue-down parquet with those of engineered parquet. The bottom layer made of rift-grained spruce and plywood bands on the front edges ensure a stable connection construction.

#### BILAflor® HIGHLIGHTS

- High-quality glue down installation on screed and on wooden composite subfloor
- + Glue down installation
- Ideally suited for underfloor heating, thermal insulation resistance: R<sub>T</sub> = 0.078 m<sup>2</sup> K/W
- + A finished surface refinement avoids pulling down joints