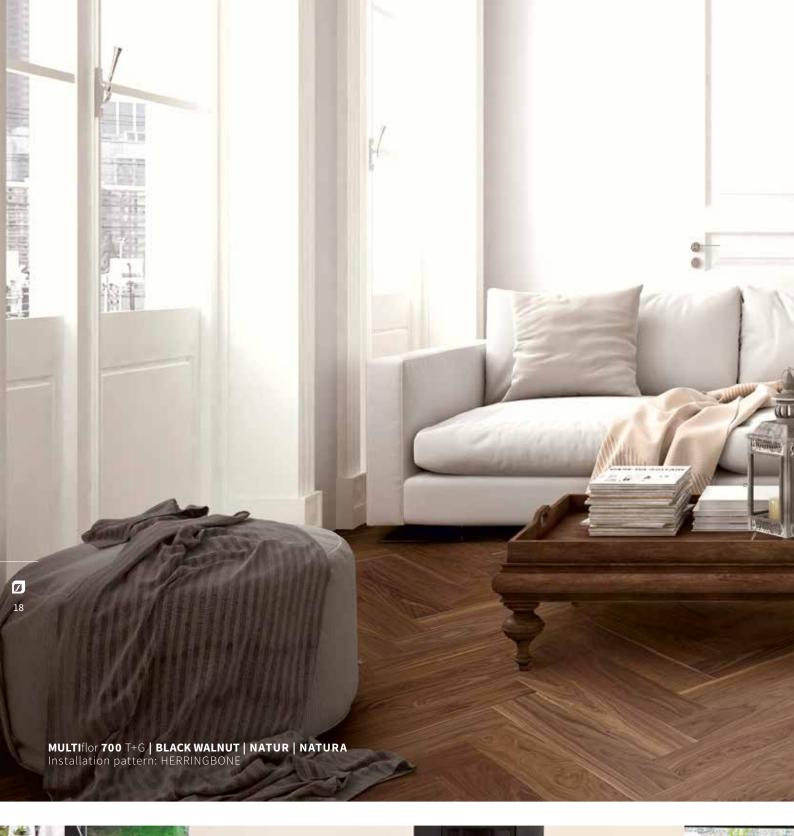

# HERRINGBONE Installation patterns

Parquet installed in a plaited pattern, which reminds you of the shape of fish bones, guarantees every room to appear as a highlight in an extraordinary look with impressive effects your eyes won't get enough of.

At **classic herringbone** parquet, strips are installed in a 90 °angle to each other. With the high-quality 2-layer parquet **BILA**flor as well as **MULTI**flor **700** from Scheucher, different dimensions can also be additionally installed as a double or triple herringbone pattern.

#### **PRODUCTS**

MULTIflor 700 Tongue + Groove

BILAflor® 1000

BILAflor® 500

MULTIflor 700 Tongue + Groove

BILAflor® 1000

BILAflor® 500

MULTIflor 700 Tongue + Groove