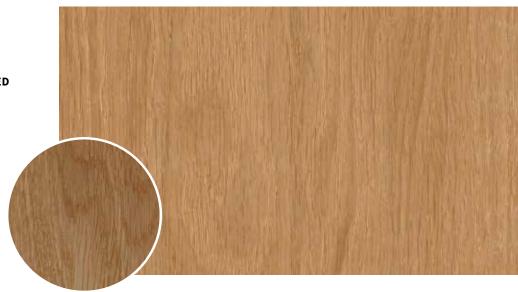

#### **STRUCTURE**

VALLETTA natural

Selected types of parquet can be obtained from Scheucher with extraordinary surface structures. This creates a tangible and visible pattern, with an incomparable feel, making the parquet floor appear three-dimensional.

VALLETTA lends parquet flooring a natural character and subtle roughness, as it is **BRUSHED**AND HAS A BEVEL.

#### 2-SIDED AND 4-SIDED BEVEL

For all types of wood: With the product-specific 4-sided bevel surface structure, the designated parquet elements are given bevelled edges on all four sides, which allows the structure of the individual elements in the overall arrangement to stand out pleasantly. With the 2-sided bevel surface structure, the bevelled edges are only on the two longitudinal sides.