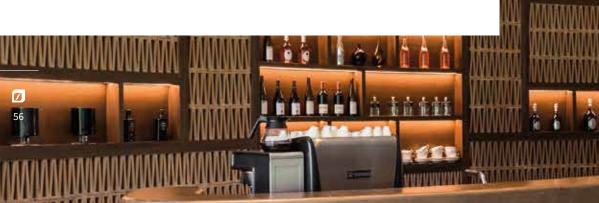

# HERRINGBONE Installation patterns

Parquet installed in a plaited pattern, which reminds you of the shape of fish bones, guarantees every room to appear as a highlight in an extraordinary look with impressive effects your eyes won't get enough of.

At **classic herringbone** parquet, strips are installed in a 90 °angle to each other. With the high-quality 2-layer parquet **BILA**flor as well as **MULTI**flor **700** from Scheucher, different dimensions can also be additionally installed as a double or triple herringbone pattern.