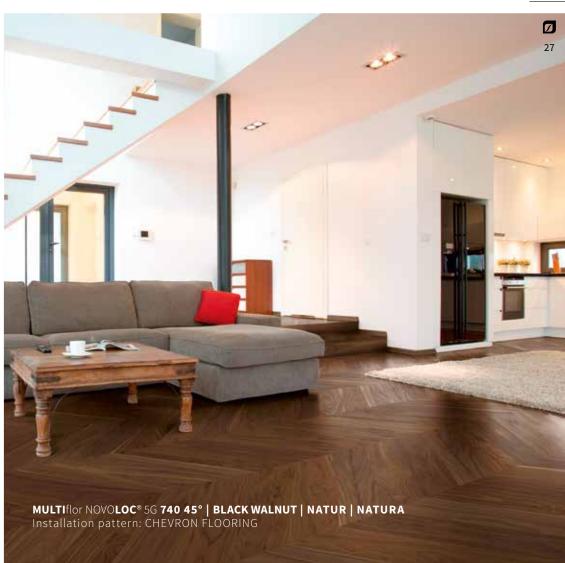

## CHEVRON FLOORING Installation patterns

**Chevron floorin**g – probably the most elegant and exclusive way of installing your parquet floor is steadily gaining popularity around the world.

It is its characteristic appearance that perfectly harmonizes with almost every style of furnishing - in timeless and elegant rooms or as a masterly break in style in modern ambiences.

A range of different wood types and colors give you additional scope for design.

## CHEVRON FLOORING HIGHLIGHTS

- + Classic and modern style in gentle harmony
- + Stunning installation patterns in two different dimensions
- + Gives individuality, simplicity and timelessness
- + Elegant & exclusive