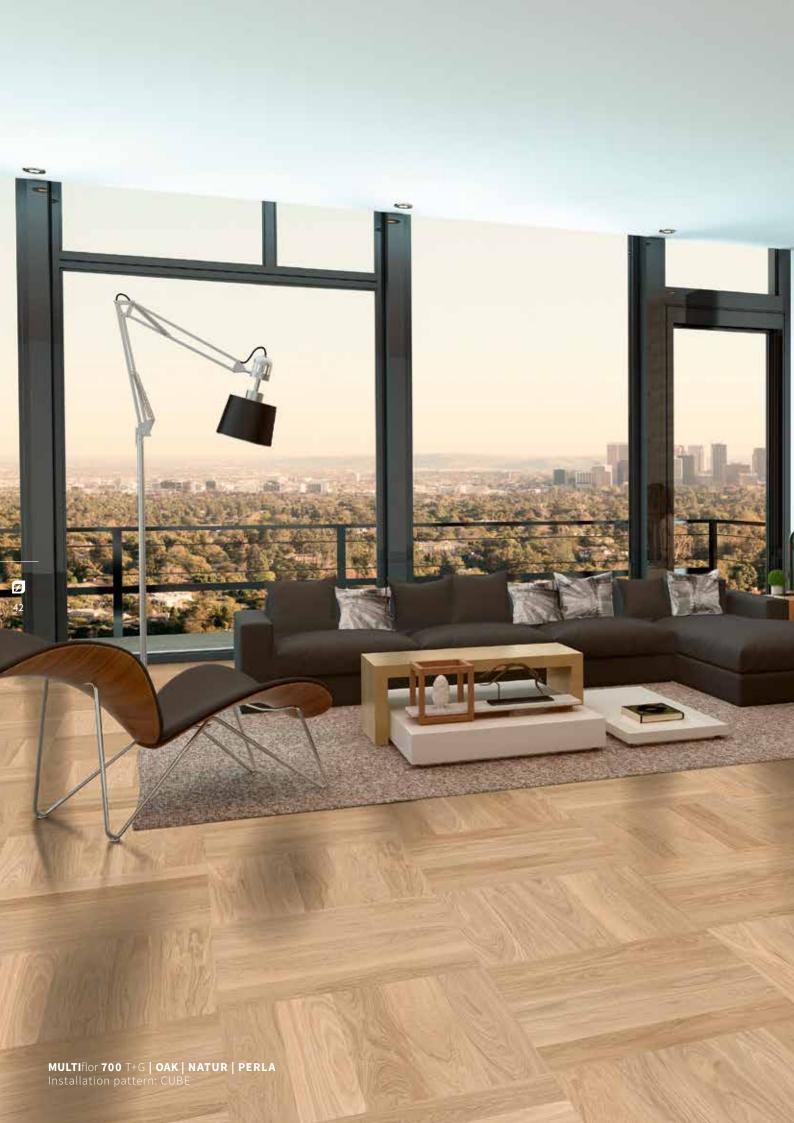

## **CUBE**Installation patterns

Our **cube pattern** strongly reminds you of a chessboard – fascinating and exiting. Despite of the eye-catching look, this way of installation has a very balanced effect on rooms and consists of squares of five equal strips, varyingly arrayed horizontally or vertically - either installed parallel or diagonally to the edge of a room.

#### **CUBE - HIGHLIGHTS**

- + Gives simplicity and objectivity
- + Strikingly effective chessboard pattern
- + Classic installation pattern
- + No specified direction, provides a special sense of tranquillity

#### MULTIflor 700 TONGUE + GROOVE

| Dimensions   | 9.8 x 140 x 700 mm                                     |
|--------------|--------------------------------------------------------|
| Installation | Glue-down installation                                 |
| Packaging    | 14 pieces/pack = 1.372 m², 42 packs/pallet = 57.624 m² |