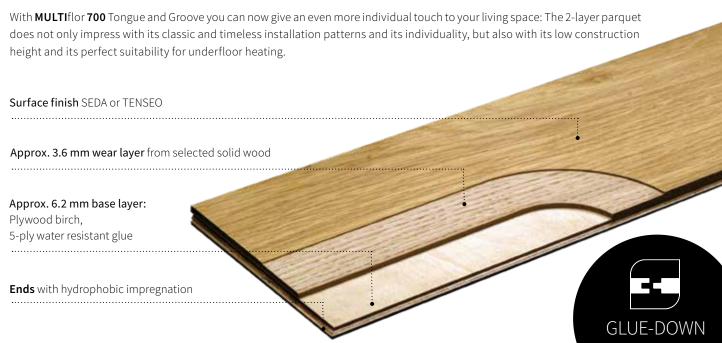

#### MULTIflor 700 Tongue + Groove

- + Total thickness 9.8 mm: Low installation height for an excellent junction to other floor types
- + Glue down installation
- Ideally suited for underfloor heating, thermal insulation resistance:
   R<sub>T</sub> = 0.058 m<sup>2</sup> K/W
- New dimension and installation patterns such as large-size herringbone and cube

#### MULTIflor 700 TONGUE + GROOVE

| Dimensions   | 9.8 x 140 x 700 mm                                     |
|--------------|--------------------------------------------------------|
| Installation | Glue-down installation                                 |
| Packaging    | 14 pieces/pack = 1.372 m², 42 packs/pallet = 57.624 m² |