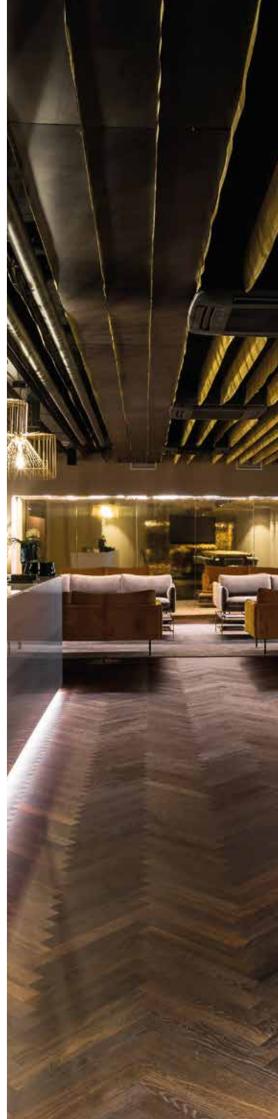

# HERRINGBONE Installation patterns

Parquet installed in a plaited pattern, which reminds you of the shape of fish bones, guarantees every room to appear as a highlight in an extraordinary look with impressive effects your eyes won't get enough of.

At **classic herringbone** parquet, strips are installed in a 90 °angle to each other. With the high-quality 2-layer parquet **BILA**flor as well as **MULTI**flor **700** from Scheucher, different dimensions can also be additionally installed as a double or triple herringbone pattern.