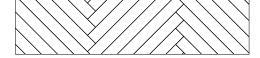

## LADDER & PARALLEL Installation patterns

The installation pattern chosen, significantly determines the visual effect of your parquet floor. A **parallel pattern** for example, stretches a room and makes it appear larger when it is installed parallel to a wall. The uniform arrangement looks modern and simple and goes well with a classic, timeless interior style. At parallel patterns, all strips are not installed irregularly but parallel at the same height.

The basis of the **ladder pattern** is the parallel pattern: a row of parallel strips alternates with a transverse single row. This way it reminds you of adjacent ladders.

## PARALLEL | LADDER HIGHLIGHTS

- + Gives a straight and geometric atmosphere
- + A parallel pattern has a very modern effect
- + Ladder pattern adds spaciousness to the room
- + Offers your eyes something to explore
- + The patterns hardly ever divert from your furnishings

#### **IRREGULAR PATTERN**

MULTIflor 700 Tongue + Groove

BILAflor® 1000

BILAflor® 500

#### **BRICK PATTERN**

MULTIflor 700 Tongue + Groove

BILAflor® 1000

BILAflor® 500

#### **PARALLEL PATTERN**

MULTIflor 700 Tongue + Groove

BILAflor® 1000

BILAflor® 500

#### LADDER PATTERN

MULTIflor 700 Tongue + Groove

BILAflor® 1000

BILAflor® 500