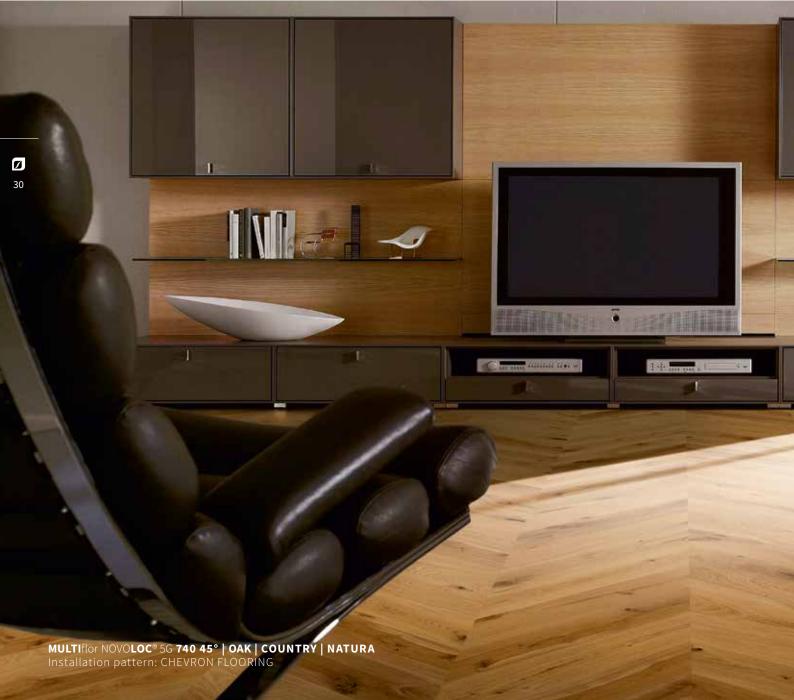

## CHEVRON FLOORING Installation patterns

**Chevron floorin**g – probably the most elegant and exclusive way of installing your parquet floor is steadily gaining popularity around the world.

It is its characteristic appearance that perfectly harmonizes with almost every style of furnishing - in timeless and elegant rooms or as a masterly break in style in modern ambiences.

A range of different wood types and colors give you additional scope for design.

## CHEVRON FLOORING HIGHLIGHTS

- + Classic and modern style in gentle harmony
- + Stunning installation patterns in two different dimensions
- + Gives individuality, simplicity and timelessness
- + Elegant & exclusive

#### MULTIflor NOVOLOC® 5G 740 45°