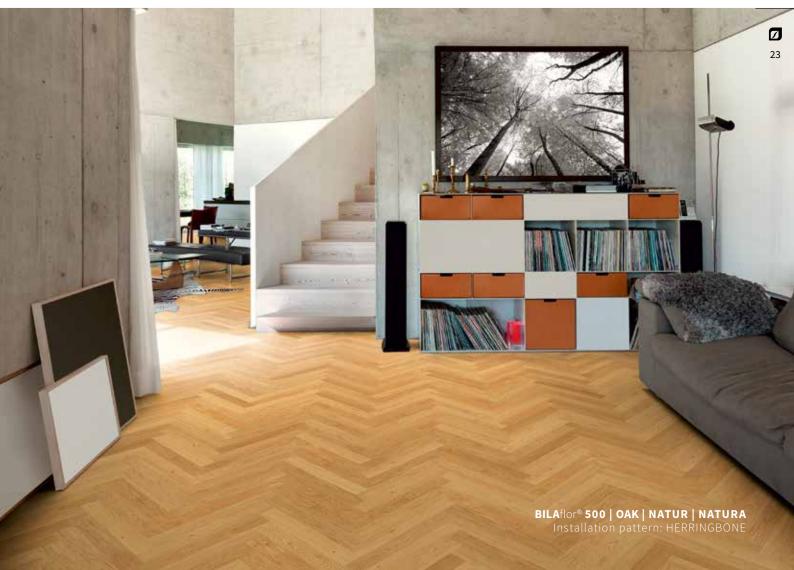

# HERRINGBONE Installation patterns

Parquet installed in a plaited pattern, which reminds you of the shape of fish bones, guarantees every room to appear as a highlight in an extraordinary look with impressive effects your eyes won't get enough of.

At **classic herringbone** parquet, strips are installed in a 90 °angle to each other. With the high-quality 2-layer parquet **BILA**flor as well as **MULTI**flor **700** from Scheucher, different dimensions can also be additionally installed as a double or triple herringbone pattern.

#### **HERRINGBONE - HIGHLIGHTS**

- + Timeless pattern for energy and joie de vivre
- + Gives large rooms elegance and timelessness
- + Lends rooms liveliness and make them appear visually larger
- + Harmonizes perfectly with almost every interior style
- + Almost unlimited freedom of design