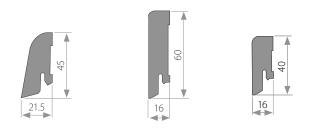

#### **SKIRTINGS**

For the full effect, every parquet floor needs a clean connection to the walls or similar structures. For this purpose, Scheucher stocks a wide, perfectly-fitting range of skirting boards that can be harmoniously tailored to the parquet installed.