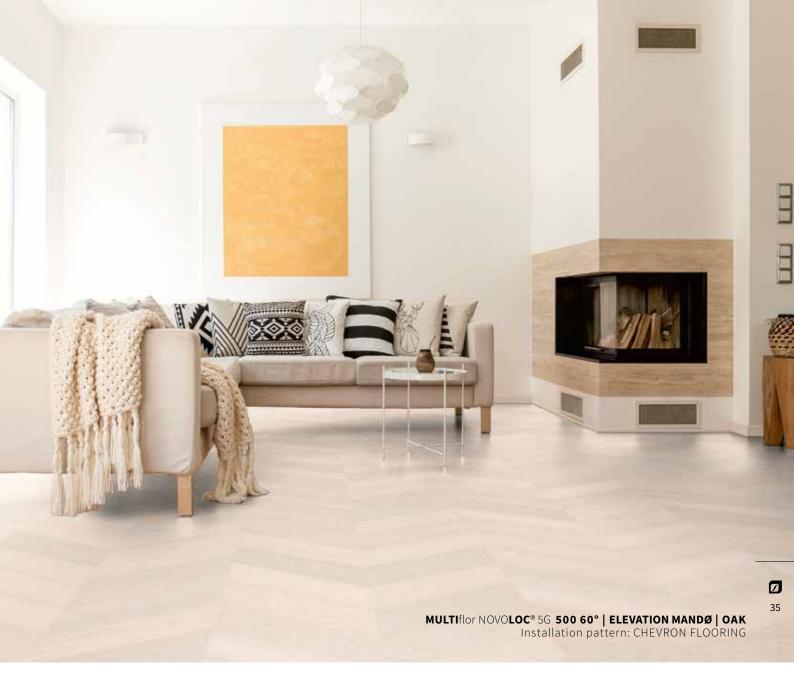

#### **PRODUCTS**

MULTIflor NOVOLOC® 5G 500 60°

## CHEVRON FLOORING Installation patterns

**Chevron floorin**g – probably the most elegant and exclusive way of installing your parquet floor is steadily gaining popularity around the world.

It is its characteristic appearance that perfectly harmonizes with almost every style of furnishing - in timeless and elegant rooms or as a masterly break in style in modern ambiences.

## CHEVRON FLOORING HIGHLIGHTS

- + Classic and modern style in gentle harmony
- + Stunning installation patterns in two different dimensions
- + Gives individuality, simplicity and timelessness
- + Elegant & exclusive