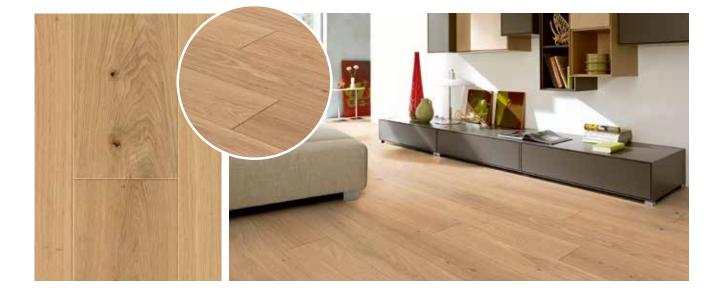

# PARQUET IN ONE OF ITS MOST POPULAR VARIETIES.

# HERRINGBONE Installation patterns

Parquet installed in a plaited pattern, which reminds you of the shape of fish bones, guarantees every room to appear as a highlight in an extraordinary look with impressive effects your eyes won't get enough of.

At **classic herringbone** parquet, strips are installed in a 90 °angle to each other. With the high-quality 2-layer parquet **BILA**flor as well as **MULTI**flor **700** from Scheucher, different dimensions can also be additionally installed as a double or triple herringbone pattern.

#### **HERRINGBONE - HIGHLIGHTS**

- + Timeless pattern for energy and joie de vivre
- + Gives large rooms elegance and timelessness
- + Lends rooms liveliness and make them appear visually larger
- + Harmonizes perfectly with almost every interior style
- + Almost unlimited freedom of design