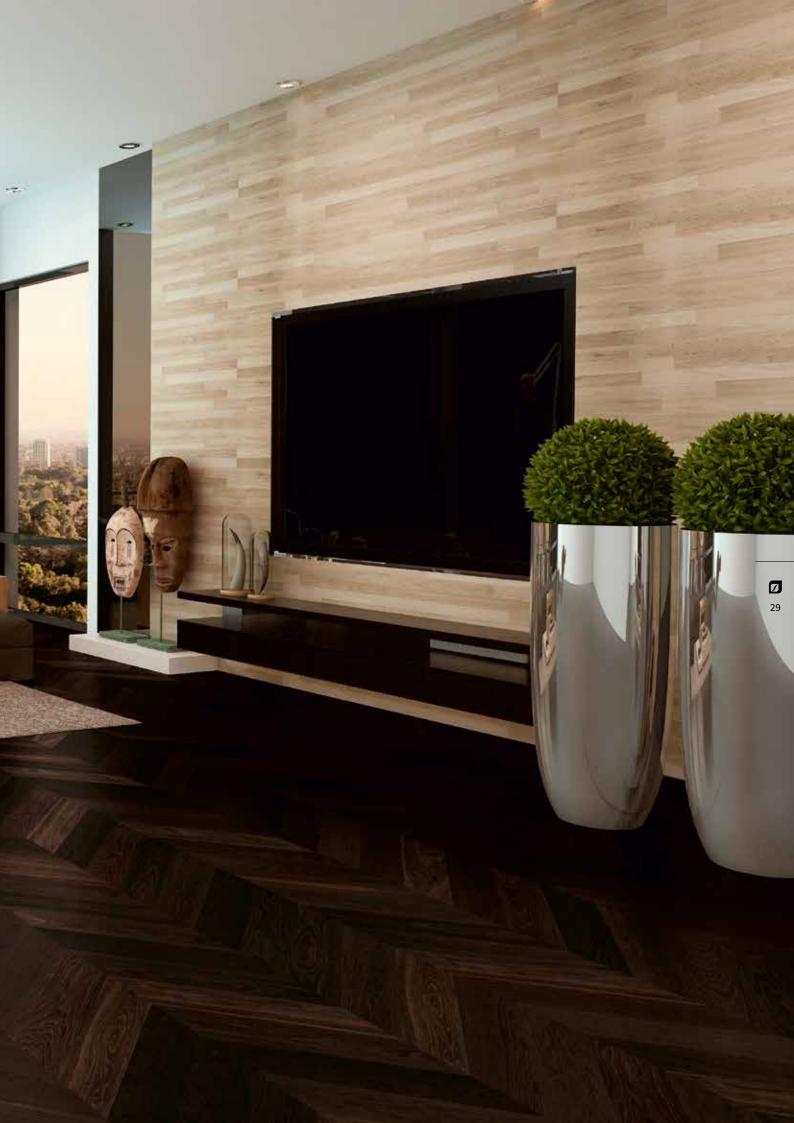

## CHEVRON FLOORING Installation patterns

**Chevron floorin**g – probably the most elegant and exclusive way of installing your parquet floor is steadily gaining popularity around the world.

It is its characteristic appearance that perfectly harmonizes with almost every style of furnishing - in timeless and elegant rooms or as a masterly break in style in modern ambiences.

A range of different wood types and colors give you additional scope for design.

## CHEVRON FLOORING HIGHLIGHTS

- + Classic and modern style in gentle harmony
- + Stunning installation patterns in two different dimensions
- + Gives individuality, simplicity and timelessness
- + Elegant & exclusive