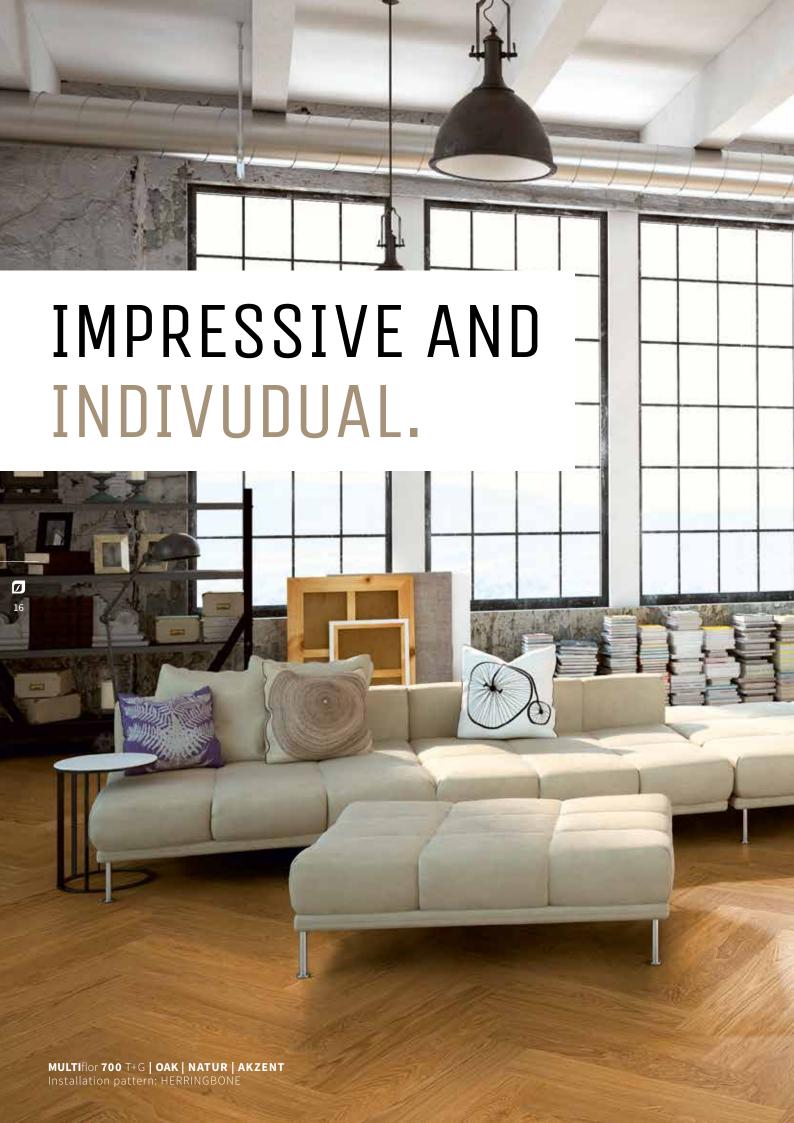

# PARQUET IN ONE OF ITS MOST POPULAR VARIETIES.

# HERRINGBONE Installation patterns

Parquet installed in a plaited pattern, which reminds you of the shape of fish bones, guarantees every room to appear as a highlight in an extraordinary look with impressive effects your eyes won't get enough of.

At **classic herringbone** parquet, strips are installed in a 90 °angle to each other. With the high-quality 2-layer parquet **BILA**flor as well as **MULTI**flor **700** from Scheucher, different dimensions can also be additionally installed as a double or triple herringbone pattern.