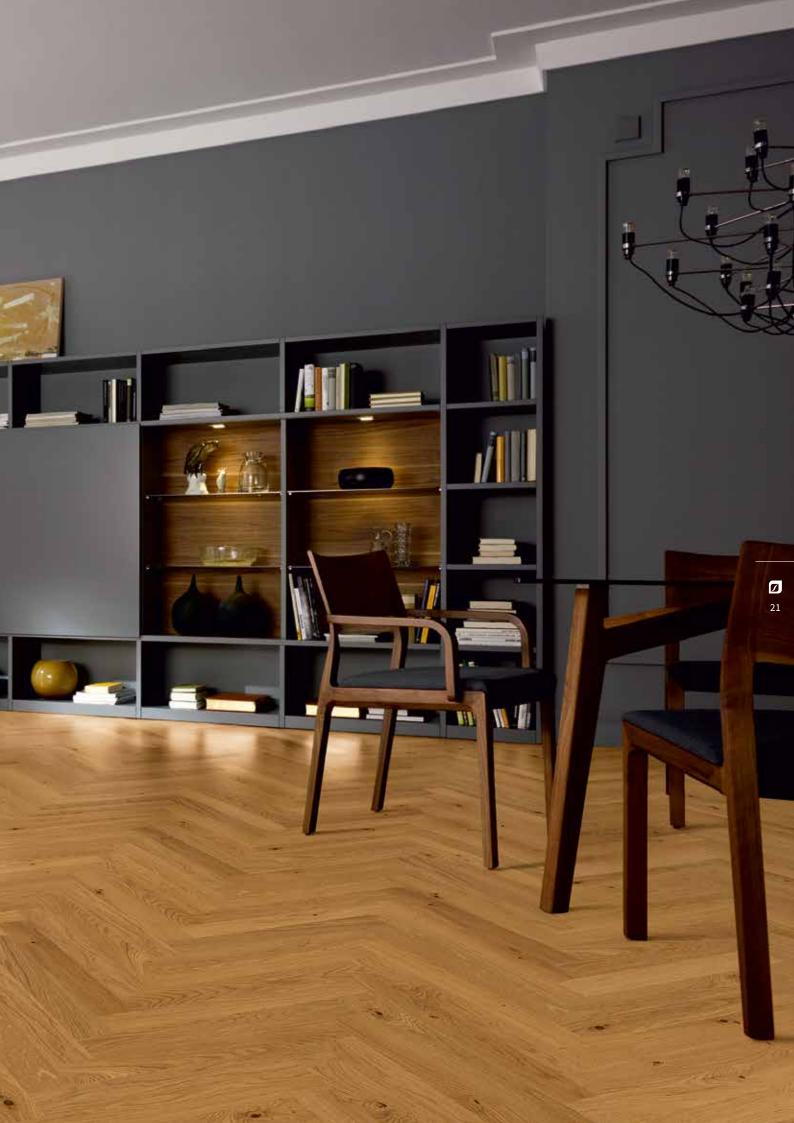

# HERRINGBONE Installation patterns

Parquet installed in a plaited pattern, which reminds you of the shape of fish bones, guarantees every room to appear as a highlight in an extraordinary look with impressive effects your eyes won't get enough of.

At **classic herringbone** parquet, strips are installed in a 90 °angle to each other. With the high-quality 2-layer parquet **BILA**flor as well as **MULTI**flor **700** from Scheucher, different dimensions can also be additionally installed as a double or triple herringbone pattern.

#### **HERRINGBONE - HIGHLIGHTS**

- + Timeless pattern for energy and joie de vivre
- + Gives large rooms elegance and timelessness
- + Lends rooms liveliness and make them appear visually larger
- + Harmonizes perfectly with almost every interior style
- + Almost unlimited freedom of design