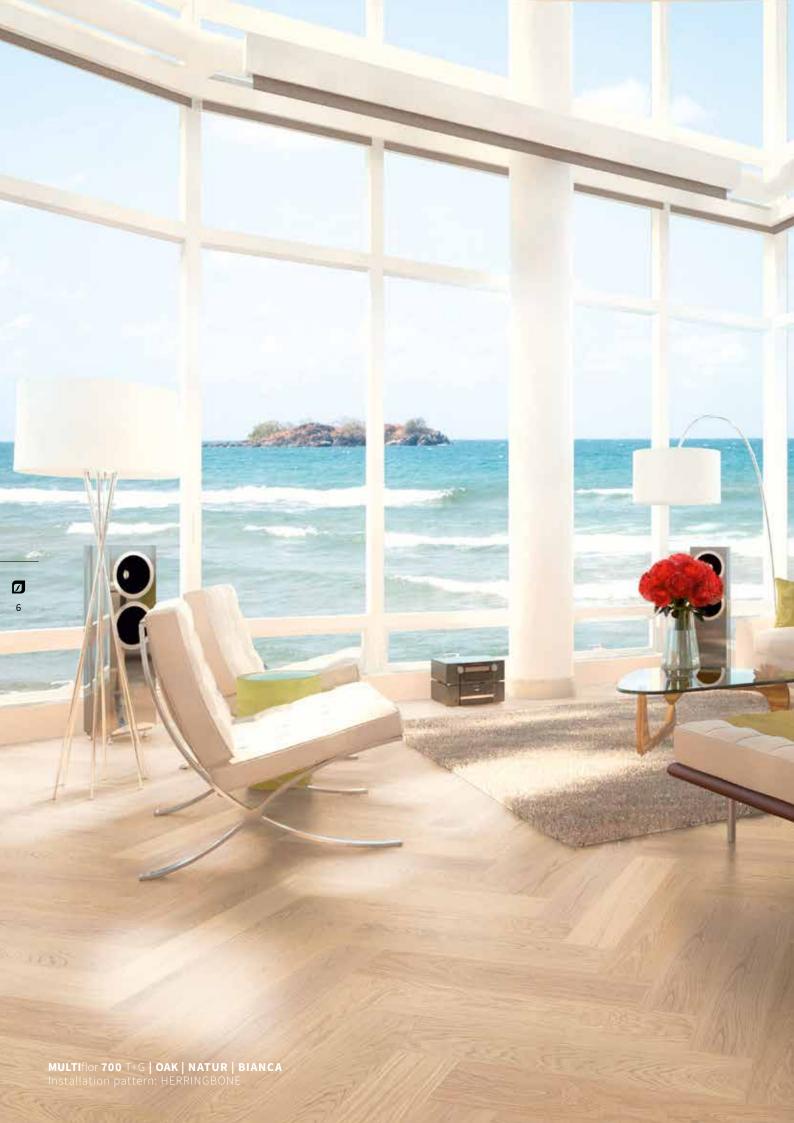

# HERRINGBONE Installation patterns

Parquet installed in a plaited pattern, which reminds you of the shape of fish bones, guarantees every room to appear as a highlight in an extraordinary look with impressive effects your eyes won't get enough of.

At **classic herringbone** parquet, strips are installed in a 90 °angle to each other. With the high-quality 2-layer parquet **BILA**flor as well as **MULTI**flor **700** from Scheucher, different dimensions can also be additionally installed as a double or triple herringbone pattern.

#### **HERRINGBONE - HIGHLIGHTS**

- + Timeless pattern for energy and joie de vivre
- + Gives large rooms elegance and timelessness
- + Lends rooms liveliness and make them appear visually larger
- + Harmonizes perfectly with almost every interior style
- + Almost unlimited freedom of design