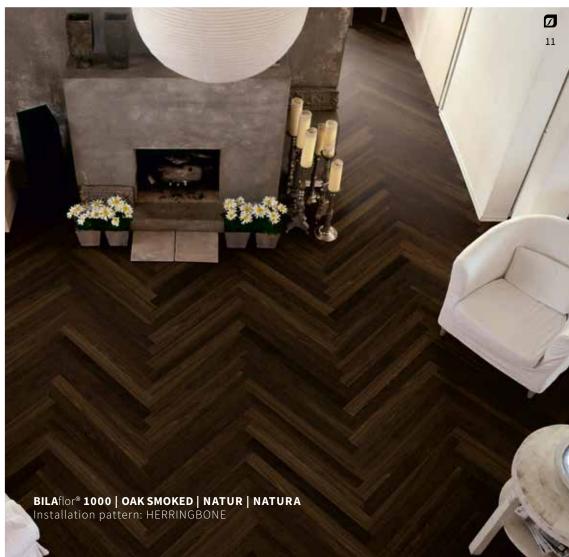

# HERRINGBONE Installation patterns

Parquet installed in a plaited pattern, which reminds you of the shape of fish bones, guarantees every room to appear as a highlight in an extraordinary look with impressive effects your eyes won't get enough of.

At **classic herringbone** parquet, strips are installed in a 90 °angle to each other. With the high-quality 2-layer parquet **BILA**flor as well as **MULTI**flor **700** from Scheucher, different dimensions can also be additionally installed as a double or triple herringbone pattern.

#### **HERRINGBONE - HIGHLIGHTS**

- + Timeless pattern for energy and joie de vivre
- + Gives large rooms elegance and timelessness
- + Lends rooms liveliness and make them appear visually larger
- + Harmonizes perfectly with almost every interior style
- + Almost unlimited freedom of design