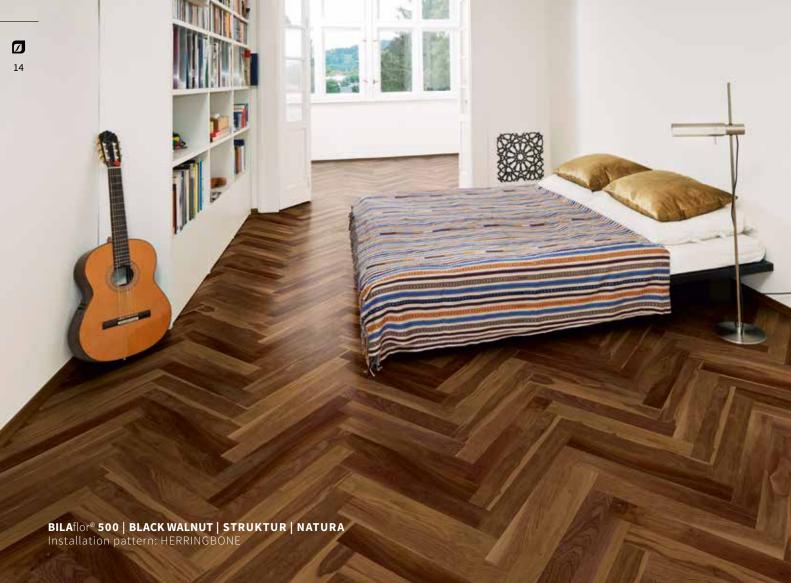

# HERRINGBONE Installation patterns

Parquet installed in a plaited pattern, which reminds you of the shape of fish bones, guarantees every room to appear as a highlight in an extraordinary look with impressive effects your eyes won't get enough of.

At **classic herringbone** parquet, strips are installed in a 90 °angle to each other. With the high-quality 2-layer parquet **BILA**flor as well as **MULTI**flor **700** from Scheucher, different dimensions can also be additionally installed as a double or triple herringbone pattern.