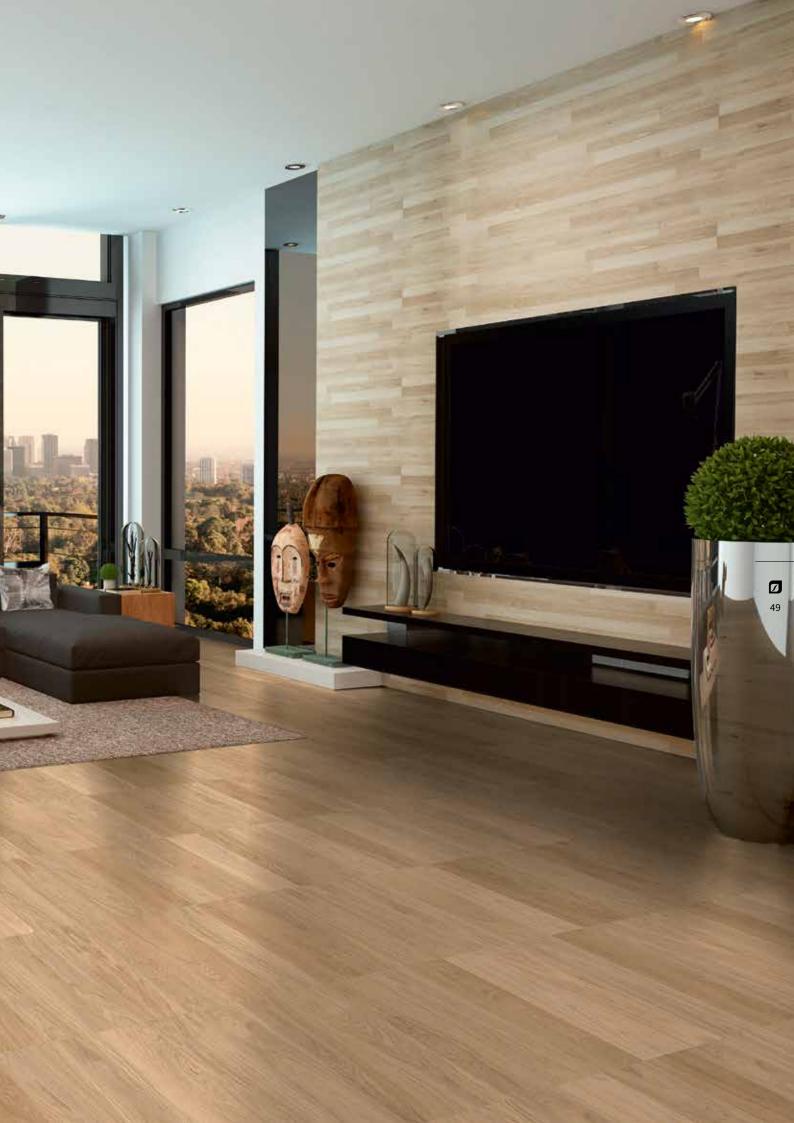

## LADDER & PARALLEL Installation patterns

The installation pattern chosen, significantly determines the visual effect of your parquet floor. A **parallel pattern** for example, stretches a room and makes it appear larger when it is installed parallel to a wall. The uniform arrangement looks modern and simple and goes well with a classic, timeless interior style. At parallel patterns, all strips are not installed irregularly but parallel at the same height.

The basis of the **ladder pattern** is the parallel pattern: a row of parallel strips alternates with a transverse single row. This way it reminds you of adjacent ladders.

## PARALLEL | LADDER HIGHLIGHTS

- + Gives a straight and geometric atmosphere
- + A parallel pattern has a very modern effect
- + Ladder pattern adds spaciousness to the room
- + Offers your eyes something to explore
- + The patterns hardly ever divert from your furnishings