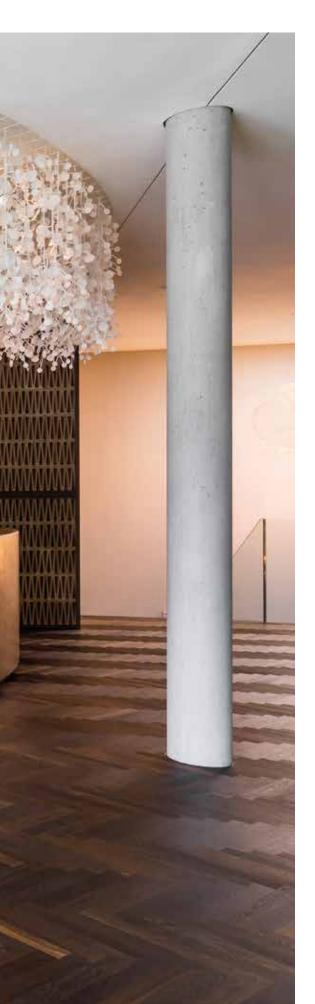

# HERRINGBONE Installation patterns

Parquet installed in a plaited pattern, which reminds you of the shape of fish bones, guarantees every room to appear as a highlight in an extraordinary look with impressive effects your eyes won't get enough of.

At **classic herringbone** parquet, strips are installed in a 90 °angle to each other. With the high-quality 2-layer parquet **BILA**flor as well as **MULTI**flor **700** from Scheucher, different dimensions can also be additionally installed as a double or triple herringbone pattern.