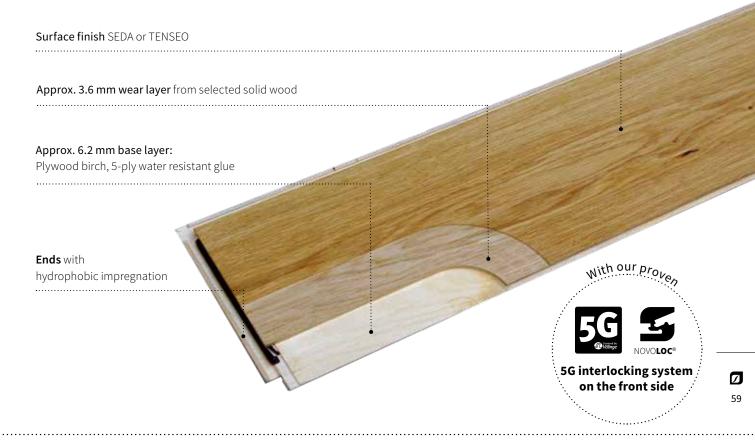

#### MULTIflor NOVOLOC® 5G

- + Total thickness 9.8 mm: Low installation height for an excellent junction to other floor types
- + Glue down installation
- Ideally suited for underfloor heating, thermal insulation resistance: R<sub>+</sub> = 0.058 m<sup>2</sup> K/W

## MULTIflor NOVOLOC® 5G

**MULTI**flor NOVO**LOC**® 5G is an innovative, diverse range of 2-layer parquet creations, which, alongside single planks and three-strip parquet, includes Chevron flooring, which can also be installed using NOVO**LOC**® 5G interlocking system. The true innovative power of **MULTI**flor NOVO**LOC**® 5G lies, however, in its "subsurface": thanks to its completely unique structure, an unprecedentedly low construction height can be achieved without having to compromise on the wear layer.