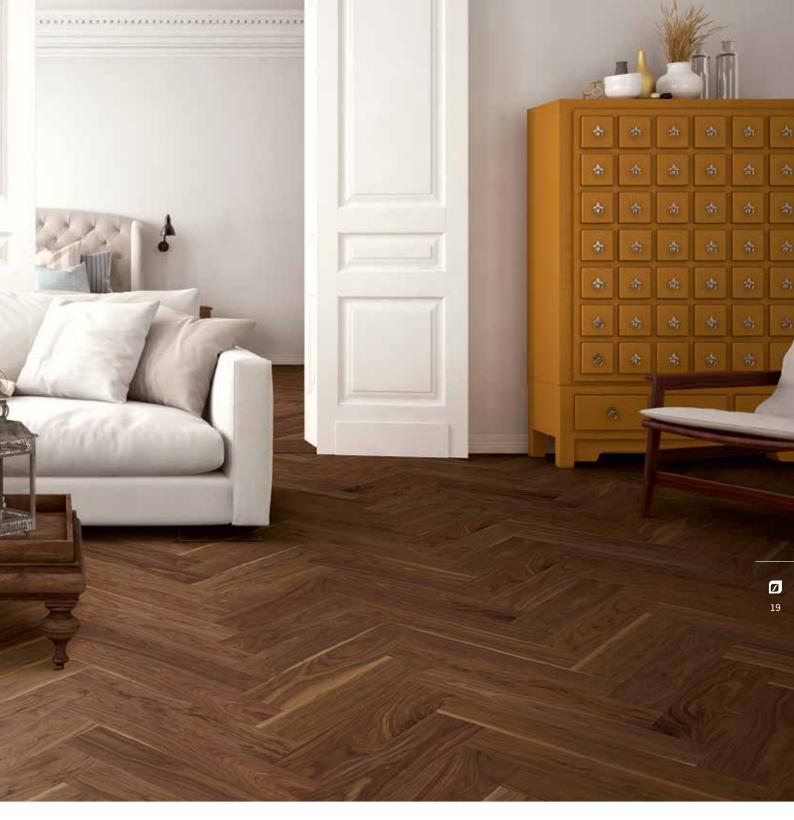

# HERRINGBONE Installation patterns

Parquet installed in a plaited pattern, which reminds you of the shape of fish bones, guarantees every room to appear as a highlight in an extraordinary look with impressive effects your eyes won't get enough of.

At **classic herringbone** parquet, strips are installed in a 90 °angle to each other. With the high-quality 2-layer parquet **BILA**flor as well as **MULTI**flor **700** from Scheucher, different dimensions can also be additionally installed as a double or triple herringbone pattern.

#### **PRODUCTS**

MULTIflor 700 Tongue + Groove

BILAflor® 1000

BILAflor® 500

MULTIflor 700 Tongue + Groove

BILAflor® 1000

BILAflor® 500

MULTIflor 700 Tongue + Groove