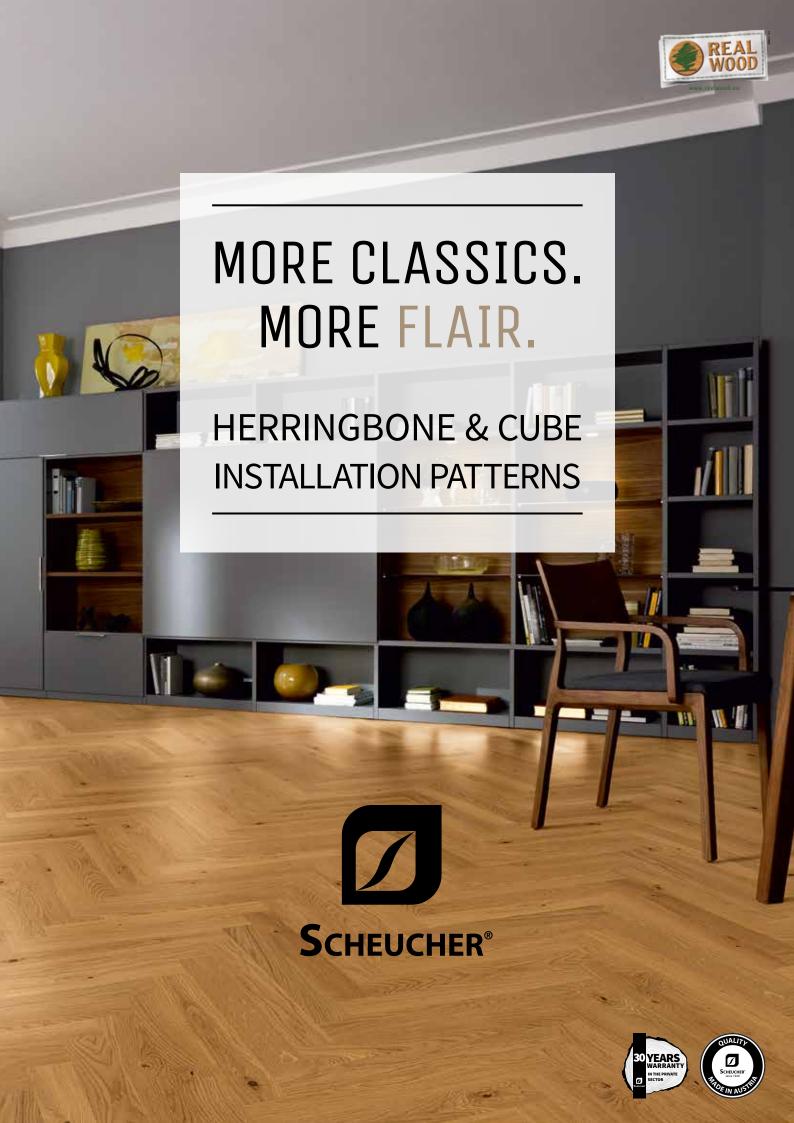

# HERRINGBONE Installation patterns

Parquet installed in a plaited pattern, which reminds you of the shape of fish bones, guarantees every room to appear as a highlight in an extraordinary look with impressive effects your eyes won't get enough of.

At **classic herringbone** parquet, strips are installed in a 90 °angle to each other. With the high-quality 2-layer parquet **BILA**flor as well as **MULTI**flor **700** from Scheucher, different dimensions can also be additionally installed as a double or triple herringbone pattern.