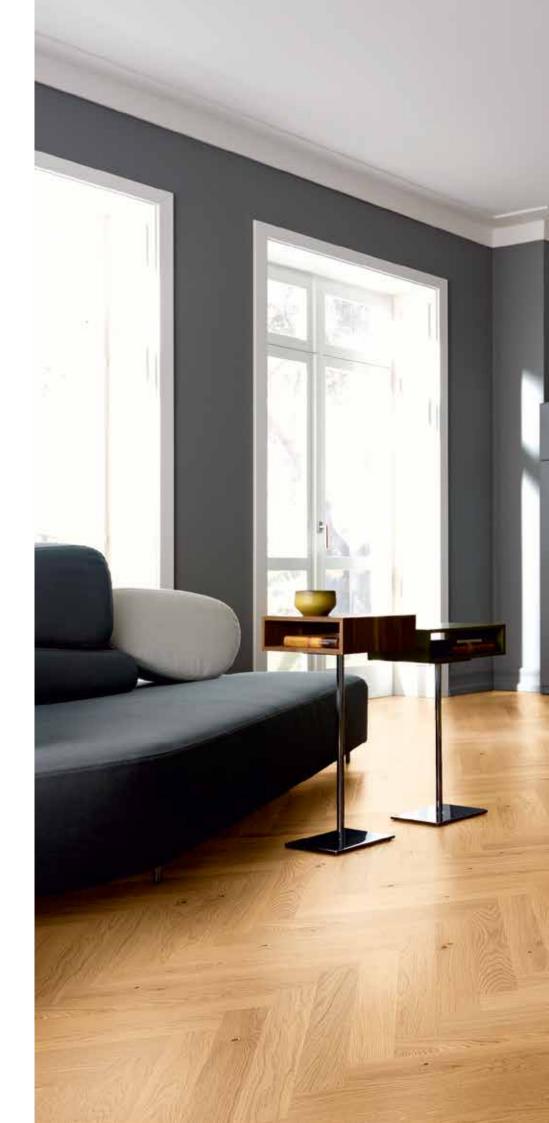

### MOVING STRUCTURES.

Preserved natural character. Noticeably characteristic surfaces. Experience them just as they are. Feel the differences. See the differences.

#### **STRUCTURE**

VALLETTA natural

Selected types of parquet can be obtained from Scheucher with extraordinary surface structures. This creates a tangible and visible pattern, with an incomparable feel, making the parquet floor appear three-dimensional.