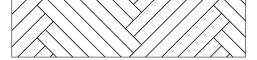

## LADDER & PARALLEL Installation patterns

The installation pattern chosen, significantly determines the visual effect of your parquet floor. A **parallel pattern** for example, stretches a room and makes it appear larger when it is installed parallel to a wall. The uniform arrangement looks modern and simple and goes well with a classic, timeless interior style. At parallel patterns, all strips are not installed irregularly but parallel at the same height.

The basis of the **ladder pattern** is the parallel pattern: a row of parallel strips alternates with a transverse single row. This way it reminds you of adjacent ladders.

## PARALLEL | LADDER HIGHLIGHTS

- + Gives a straight and geometric atmosphere
- + A parallel pattern has a very modern effect
- + Ladder pattern adds spaciousness to the room
- + Offers your eyes something to explore
- + The patterns hardly ever divert from your furnishings

#### **IRREGULAR PATTERN**

MULTIflor 700 Tongue + Groove

BILAflor® 1000

BILAflor® 500

#### **BRICK PATTERN**

MULTIflor 700 Tongue + Groove

BILAflor® 1000

BILAflor® 500

#### **PARALLEL PATTERN**

MULTIflor 700 Tongue + Groove

BILAflor® 1000

BILAflor® 500

#### LADDER PATTERN

MULTIflor 700 Tongue + Groove

BILAflor® 1000

BILAflor® 500