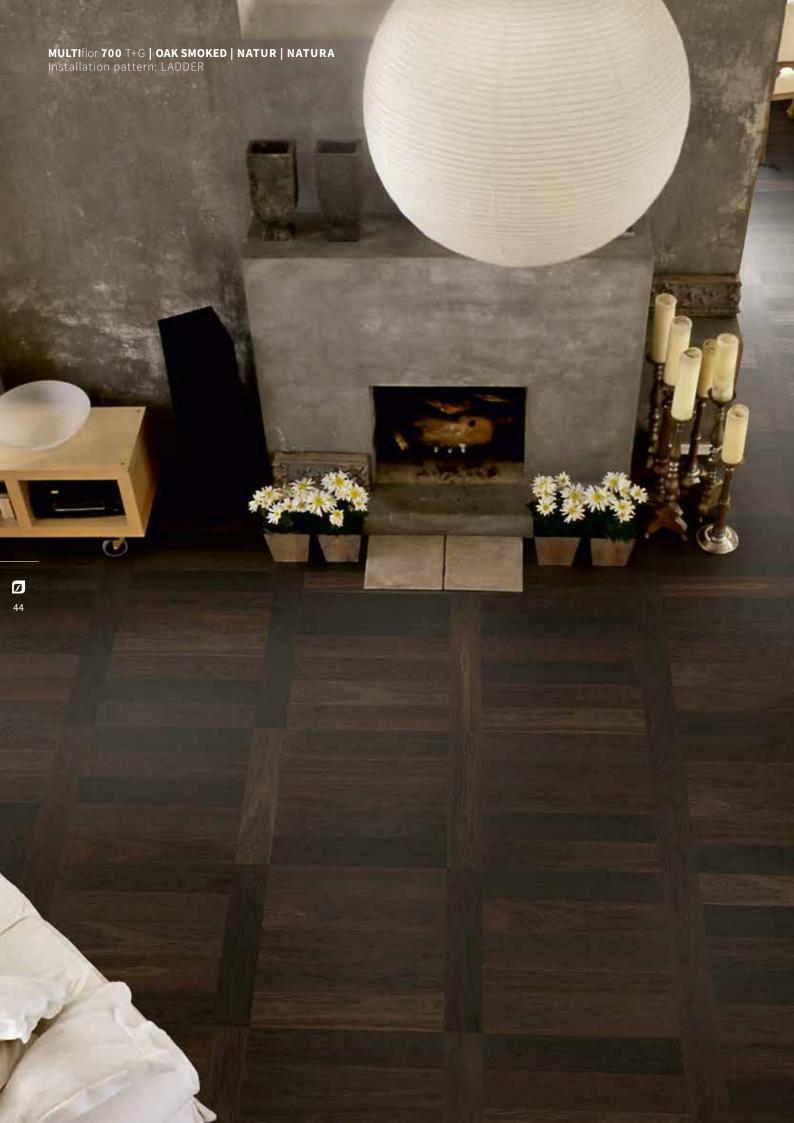

## LADDER & PARALLEL Installation patterns

The installation pattern chosen, significantly determines the visual effect of your parquet floor. A **parallel pattern** for example, stretches a room and makes it appear larger when it is installed parallel to a wall. The uniform arrangement looks modern and simple and goes well with a classic, timeless interior style. At parallel patterns, all strips are not installed irregularly but parallel at the same height.

The basis of the **ladder pattern** is the parallel pattern: a row of parallel strips alternates with a transverse single row. This way it reminds you of adjacent ladders.

## PARALLEL | LADDER HIGHLIGHTS

- + Gives a straight and geometric atmosphere
- + A parallel pattern has a very modern effect
- + Ladder pattern adds spaciousness to the room
- + Offers your eyes something to explore
- + The patterns hardly ever divert from your furnishings