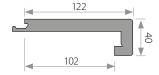

#### STAIR NOSINGS

#### L-SHAPE NOVOLOC®

#### U-SHAPE NOVOLOC®

Stair nosings are available in L- or U-shape for all our products.