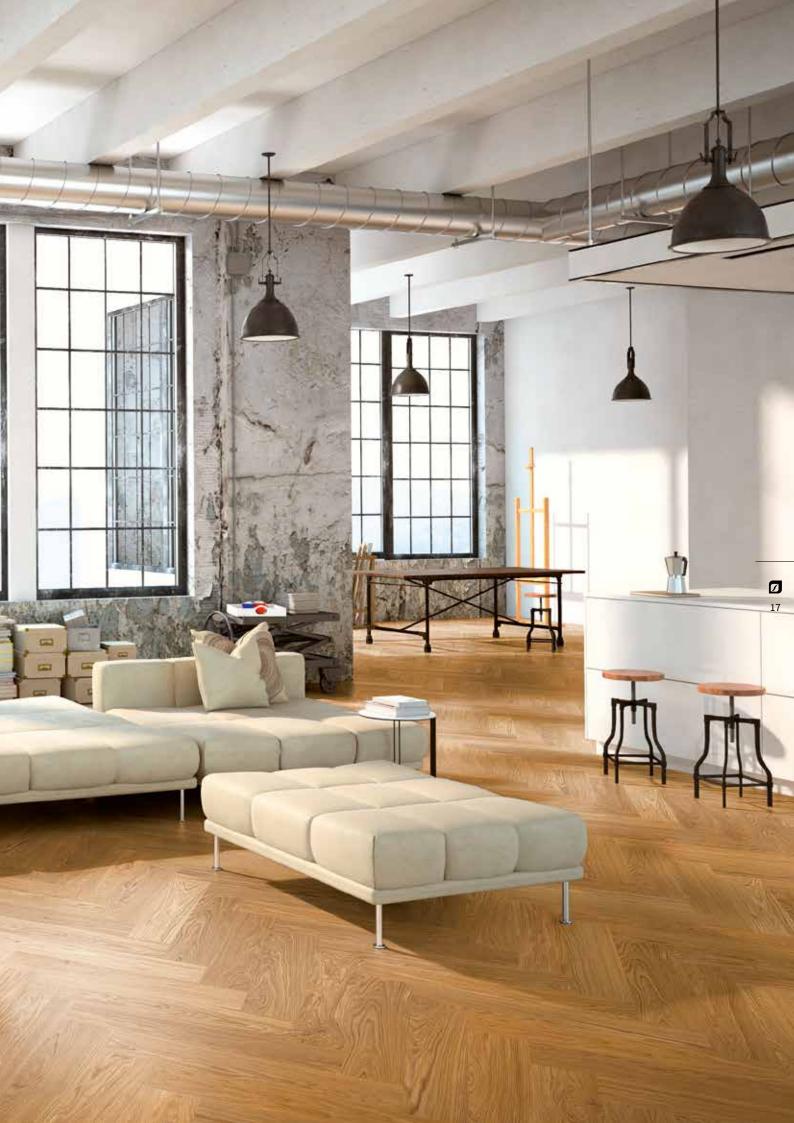

# HERRINGBONE Installation patterns

Parquet installed in a plaited pattern, which reminds you of the shape of fish bones, guarantees every room to appear as a highlight in an extraordinary look with impressive effects your eyes won't get enough of.

At **classic herringbone** parquet, strips are installed in a 90 °angle to each other. With the high-quality 2-layer parquet **BILA**flor as well as **MULTI**flor **700** from Scheucher, different dimensions can also be additionally installed as a double or triple herringbone pattern.

#### **HERRINGBONE - HIGHLIGHTS**

- + Timeless pattern for energy and joie de vivre
- + Gives large rooms elegance and timelessness
- + Lends rooms liveliness and make them appear visually larger
- + Harmonizes perfectly with almost every interior style
- + Almost unlimited freedom of design