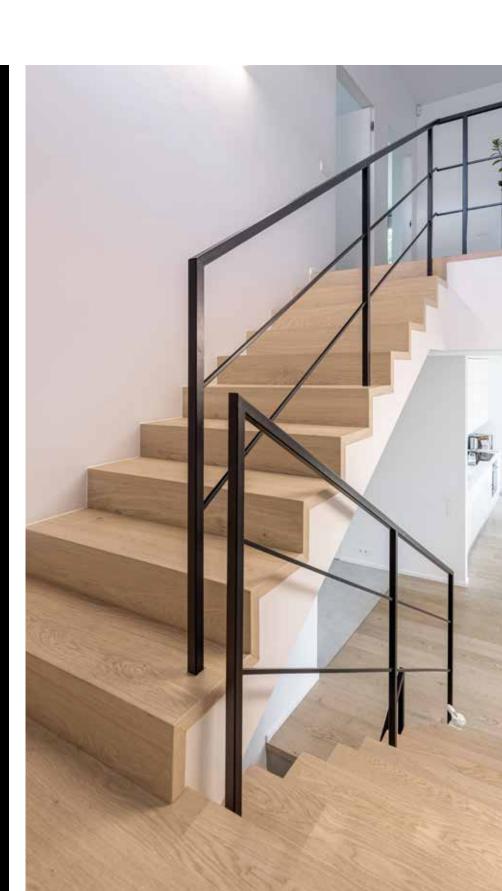

## **ACCESSORIES**

The whole range is available for every desired staircase and ensures a harmonious overall view in your home.

#### **STAIR**box

**STAIR**box is a system, that simply enables the digital measurement of stairs and staircases as well as – in addition – the direct purchase of parquet elements ready for assembly from Scheucher.

This is how the service spectrum of every floorer experiences a great expansion and customers get their floor and stairs from professional hands.

#### STAIR TREADS

#### **ALL WOOD TYPES**

**STAIR**box makes it possible to create all types of stair treads quickly and easily – irrespective of the basic form or configuration – with the same appearance as the parquet.

#### FASCIA BOARDS

ALL WOOD TYPES
WHITE FINISHING COAT
WHITE-PAINTED MDF

What is more, fascia boards that are identical to the installed parquet and blend harmoniously into the overall view are no longer a problem, thanks to **STAIR**box.