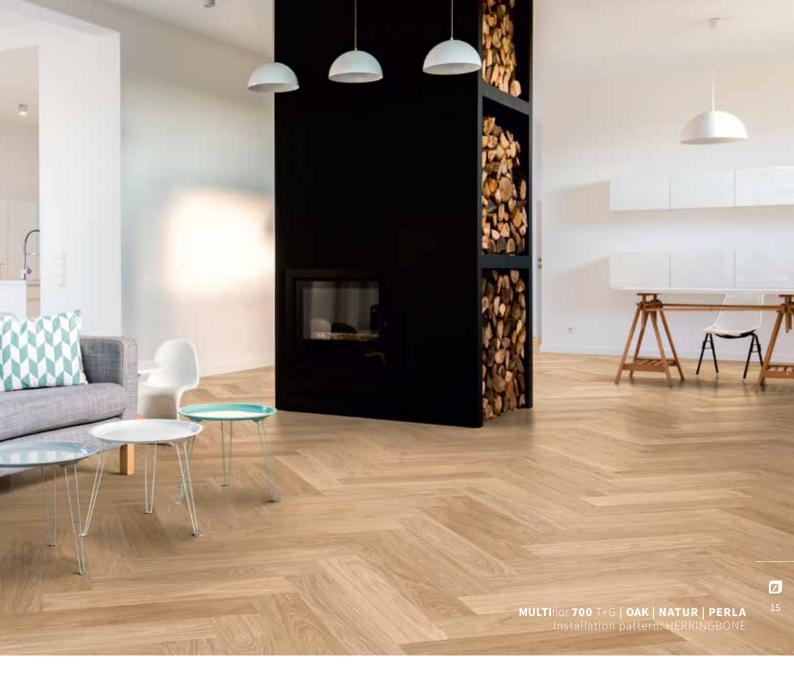

# HERRINGBONE Installation patterns

Parquet installed in a plaited pattern, which reminds you of the shape of fish bones, guarantees every room to appear as a highlight in an extraordinary look with impressive effects your eyes won't get enough of.

At **classic herringbone** parquet, strips are installed in a 90 °angle to each other. With the high-quality 2-layer parquet **BILA**flor as well as **MULTI**flor **700** from Scheucher, different dimensions can also be additionally installed as a double or triple herringbone pattern.

#### **HERRINGBONE - HIGHLIGHTS**

- + Timeless pattern for energy and joie de vivre
- + Gives large rooms elegance and timelessness
- + Lends rooms liveliness and make them appear visually larger
- + Harmonizes perfectly with almost every interior style
- + Almost unlimited freedom of design