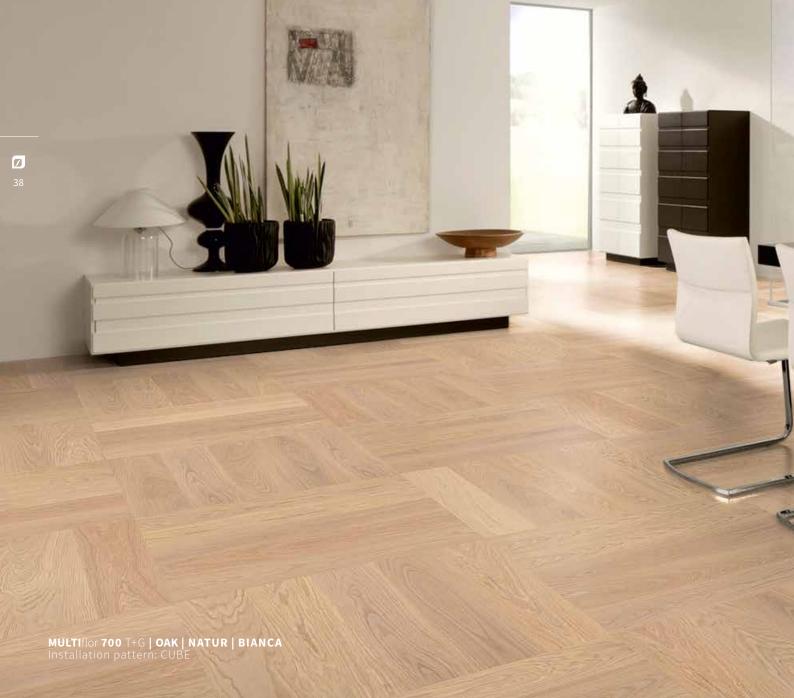

## **CUBE**Installation patterns

Our **cube pattern** strongly reminds you of a chessboard – fascinating and exiting. Despite of the eye-catching look, this way of installation has a very balanced effect on rooms and consists of squares of five equal strips, varyingly arrayed horizontally or vertically - either installed parallel or diagonally to the edge of a room.

#### **CUBE - HIGHLIGHTS**

- + Gives simplicity and objectivity
- + Strikingly effective chessboard pattern
- + Classic installation pattern
- + No specified direction, provides a special sense of tranquillity