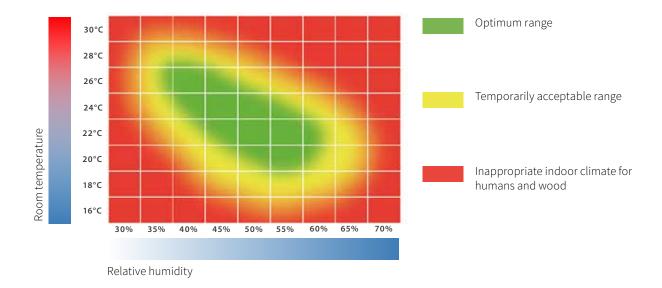

## ROOM CLIMATE

This "feel comfortable" chart for indoor room climate demonstrates the combination of relative humidity and room temperature where the overwhelming majority feels comfortable in indoor rooms.

EN 15251:2012 "Input parameters for indoor climate" recommends a seasonally caused relative humidity of approx. 30 % to 65 % for a healthy room climate. In this range, natural characteristics of wood like gaps, minor cracks or warpage of your parquet floor may occur in a moderate degree.

In case of long-term deviations, health impairments or excessive changes in the appearance of your hardwood floor, like big deformations, big gaps and cracks may occur. Wood as a natural material reacts more sensitively to changes of the relative humidity than to changes of temperature.

#### Therefore the key to success lies in the observance of an optimum relative humidity of your indoor air!

This generally requires periodic cleaning and maintenance of your parquet floor as well as an appropriate air humidification in the heating season. We therefor recommend cold humidifiers with an integrated sterilization system. The installation of Fidbox records your climate above and under your parquet floor over many years and can be conveniently monitored by mobile app. Paying attention to these important factors will guarantee pleasure over decades with your high-quality parquet floor from Scheucher.