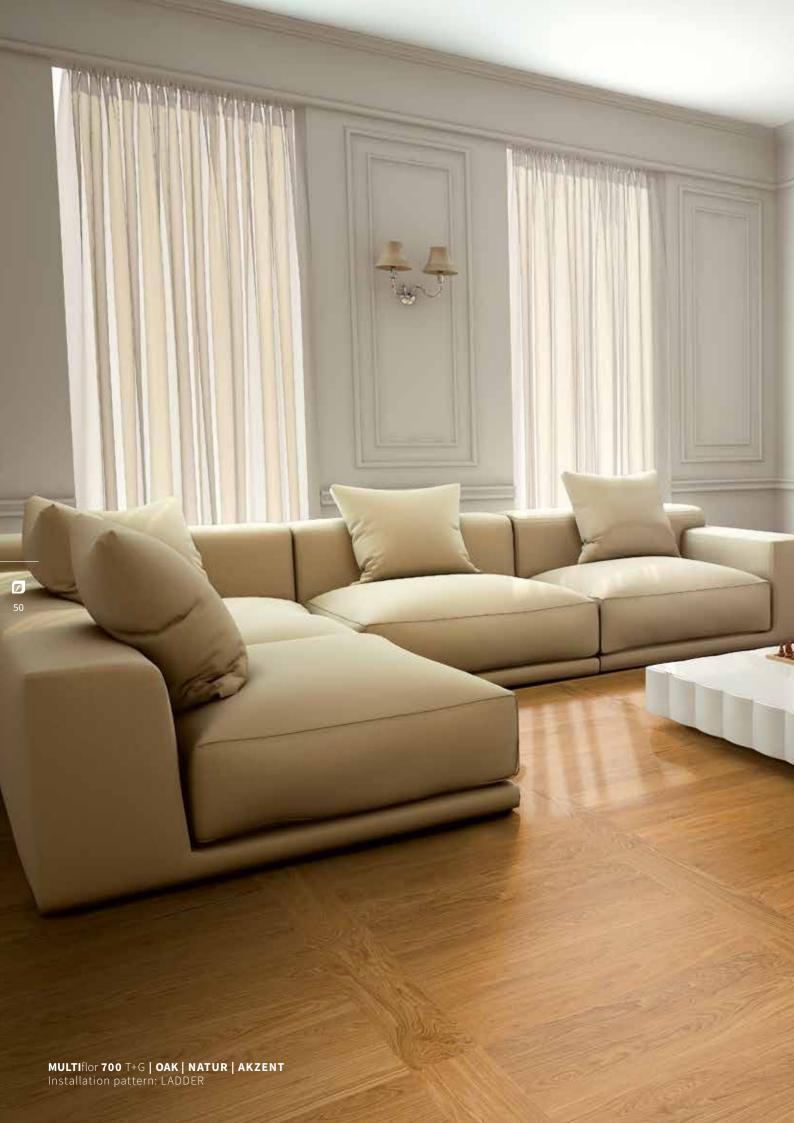

## LADDER & PARALLEL Installation patterns

The installation pattern chosen, significantly determines the visual effect of your parquet floor. A **parallel pattern** for example, stretches a room and makes it appear larger when it is installed parallel to a wall. The uniform arrangement looks modern and simple and goes well with a classic, timeless interior style. At parallel patterns, all strips are not installed irregularly but parallel at the same height.

The basis of the **ladder pattern** is the parallel pattern: a row of parallel strips alternates with a transverse single row. This way it reminds you of adjacent ladders.

## PARALLEL | LADDER HIGHLIGHTS

- + Gives a straight and geometric atmosphere
- + A parallel pattern has a very modern effect
- + Ladder pattern adds spaciousness to the room
- + Offers your eyes something to explore
- + The patterns hardly ever divert from your furnishings