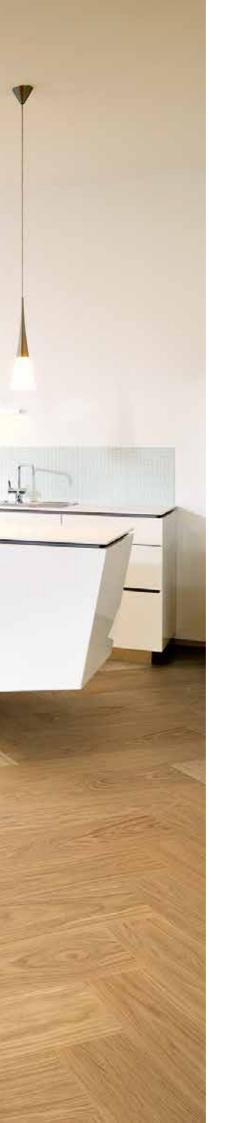

# HERRINGBONE Installation patterns

Parquet installed in a plaited pattern, which reminds you of the shape of fish bones, guarantees every room to appear as a highlight in an extraordinary look with impressive effects your eyes won't get enough of.

At **classic herringbone** parquet, strips are installed in a 90 °angle to each other. With the high-quality 2-layer parquet **BILA**flor as well as **MULTI**flor **700** from Scheucher, different dimensions can also be additionally installed as a double or triple herringbone pattern.

#### **HERRINGBONE - HIGHLIGHTS**

- + Timeless pattern for energy and joie de vivre
- + Gives large rooms elegance and timelessness
- + Lends rooms liveliness and make them appear visually larger
- + Harmonizes perfectly with almost every interior style
- + Almost unlimited freedom of design