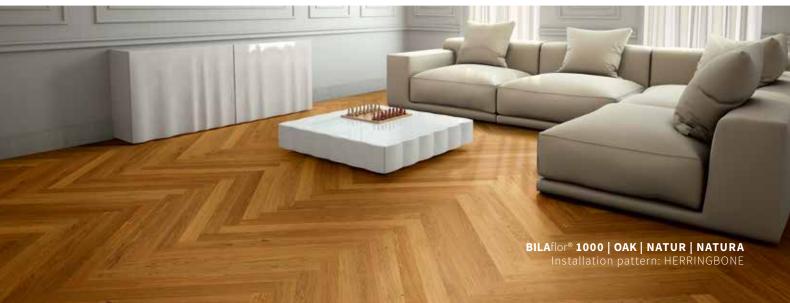

# HERRINGBONE Installation patterns

Parquet installed in a plaited pattern, which reminds you of the shape of fish bones, guarantees every room to appear as a highlight in an extraordinary look with impressive effects your eyes won't get enough of.

At **classic herringbone** parquet, strips are installed in a 90 °angle to each other. With the high-quality 2-layer parquet **BILA**flor as well as **MULTI**flor **700** from Scheucher, different dimensions can also be additionally installed as a double or triple herringbone pattern.

#### **PRODUCTS**

MULTIflor 700 Tongue + Groove

BILAflor® 1000

BILAflor® 500

MULTIflor 700 Tongue + Groove

BILAflor® 1000

BILAflor® 500

MULTIflor 700 Tongue + Groove