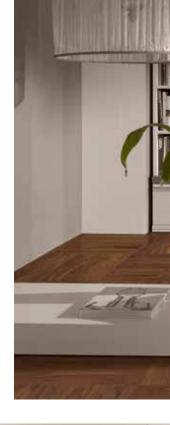

## **CUBE**Installation patterns

Our **cube pattern** strongly reminds you of a chessboard – fascinating and exiting. Despite of the eye-catching look, this way of installation has a very balanced effect on rooms and consists of squares of five equal strips, varyingly arrayed horizontally or vertically - either installed parallel or diagonally to the edge of a room.

#### **CUBE - HIGHLIGHTS**

- + Gives simplicity and objectivity
- + Strikingly effective chessboard pattern
- + Classic installation pattern
- + No specified direction, provides a special sense of tranquillity