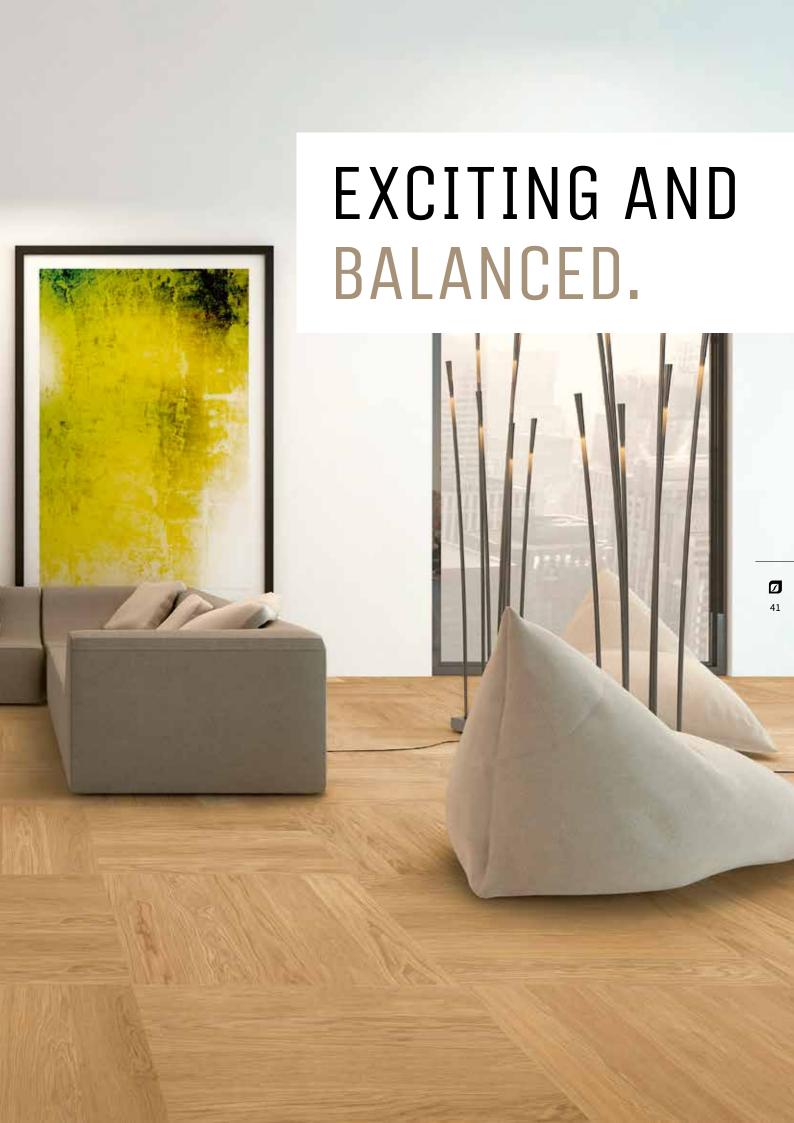

## **CUBE**Installation patterns

Our **cube pattern** strongly reminds you of a chessboard – fascinating and exiting. Despite of the eye-catching look, this way of installation has a very balanced effect on rooms and consists of squares of five equal strips, varyingly arrayed horizontally or vertically - either installed parallel or diagonally to the edge of a room.

#### **CUBE - HIGHLIGHTS**

- + Gives simplicity and objectivity
- + Strikingly effective chessboard pattern
- + Classic installation pattern
- + No specified direction, provides a special sense of tranquillity