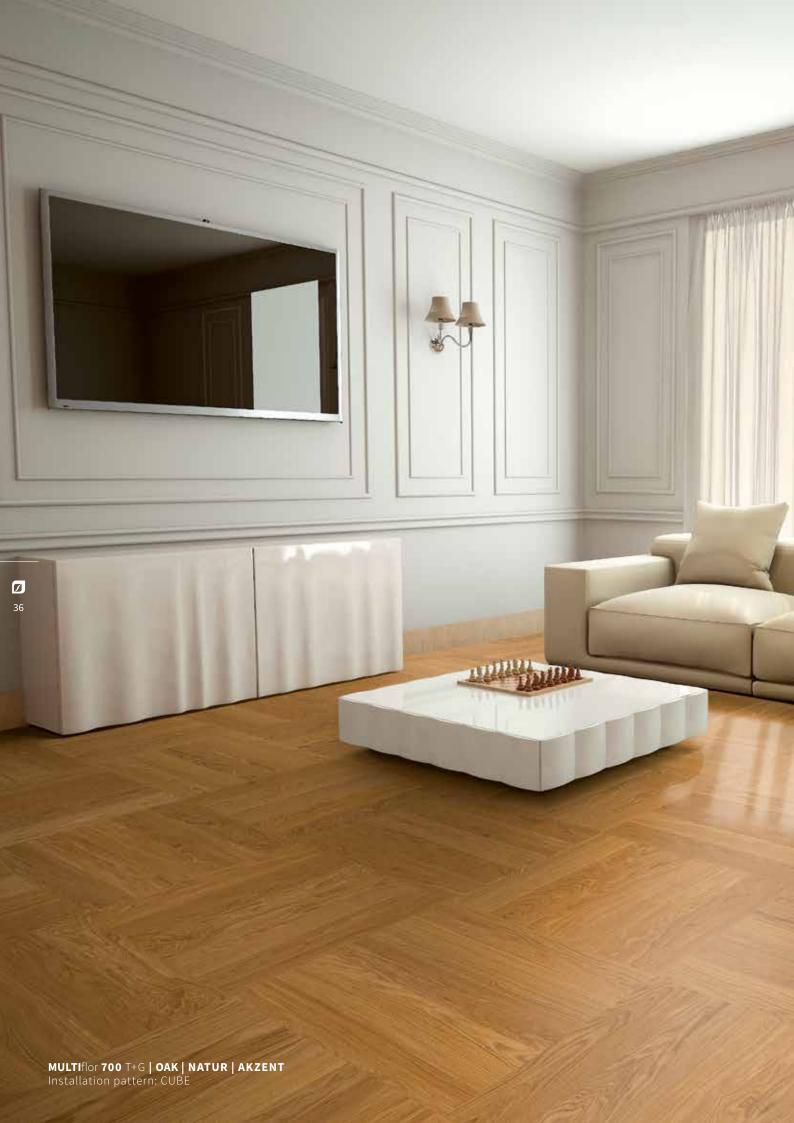

## **CUBE**Installation patterns

Our **cube pattern** strongly reminds you of a chessboard – fascinating and exiting. Despite of the eye-catching look, this way of installation has a very balanced effect on rooms and consists of squares of five equal strips, varyingly arrayed horizontally or vertically - either installed parallel or diagonally to the edge of a room.

#### **CUBE - HIGHLIGHTS**

- + Gives simplicity and objectivity
- + Strikingly effective chessboard pattern
- + Classic installation pattern
- + No specified direction, provides a special sense of tranquillity

#### CUBE

MULTIflor 700 Tongue + Groove