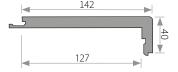

#### STAIR NOSINGS

#### L-SHAPE NOVOLOC®

#### U-SHAPE NOVOLOC®

Stair nosings are available in L- or U-shape for all our products.