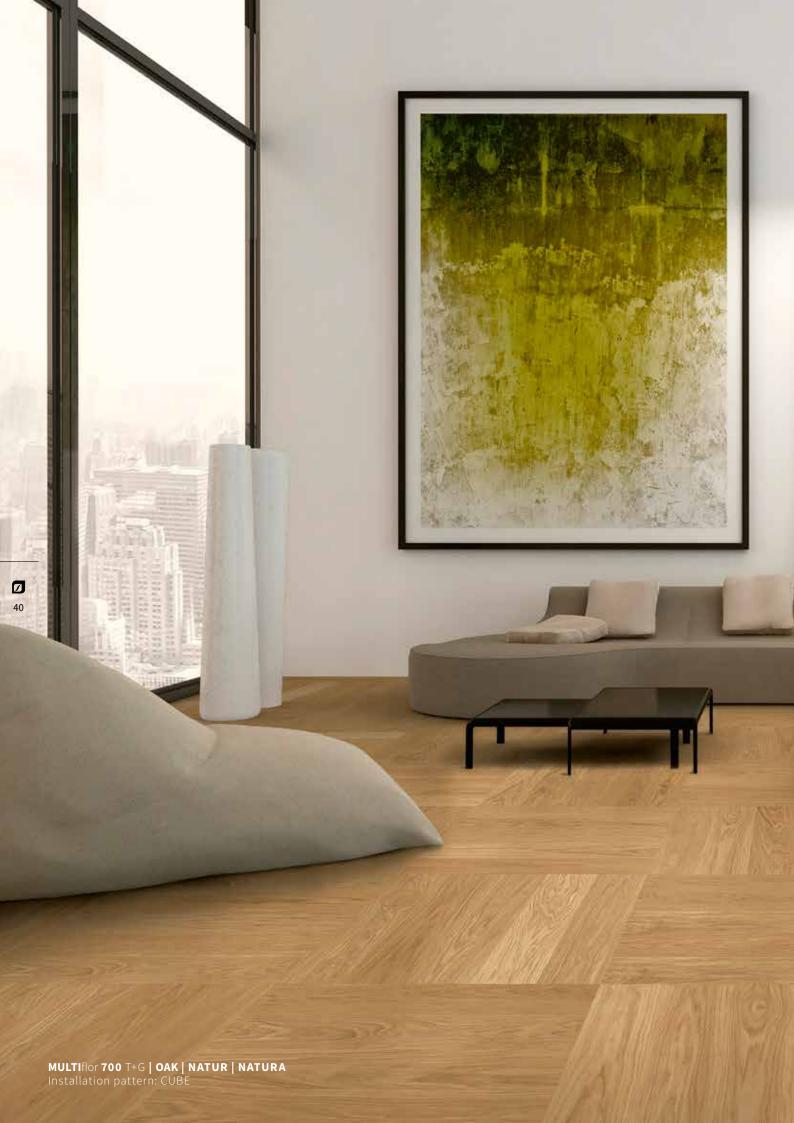

## **CUBE**Installation patterns

Our **cube pattern** strongly reminds you of a chessboard – fascinating and exiting. Despite of the eye-catching look, this way of installation has a very balanced effect on rooms and consists of squares of five equal strips, varyingly arrayed horizontally or vertically - either installed parallel or diagonally to the edge of a room.

#### **CUBE - HIGHLIGHTS**

- + Gives simplicity and objectivity
- + Strikingly effective chessboard pattern
- + Classic installation pattern
- + No specified direction, provides a special sense of tranquillity

#### MULTIflor 700 TONGUE + GROOVE

| Dimensions   | 9.8 x 140 x 700 mm                                     |
|--------------|--------------------------------------------------------|
| Installation | Glue-down installation                                 |
| Packaging    | 14 pieces/pack = 1.372 m², 42 packs/pallet = 57.624 m² |