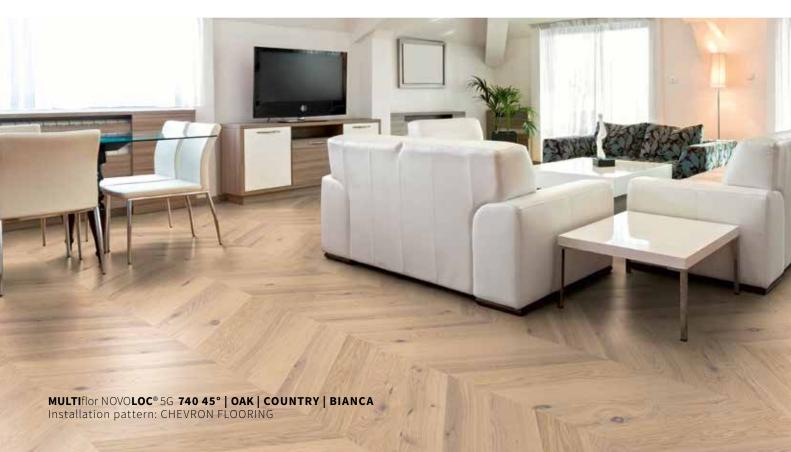

#### MULTIflor NOVOLOC® 5G 740 45°

## CHEVRON FLOORING Installation patterns

**Chevron floorin**g – probably the most elegant and exclusive way of installing your parquet floor is steadily gaining popularity around the world.

It is its characteristic appearance that perfectly harmonizes with almost every style of furnishing - in timeless and elegant rooms or as a masterly break in style in modern ambiences.

## CHEVRON FLOORING HIGHLIGHTS

- + Classic and modern style in gentle harmony
- + Stunning installation patterns in two different dimensions
- + Gives individuality, simplicity and timelessness
- + Elegant & exclusive