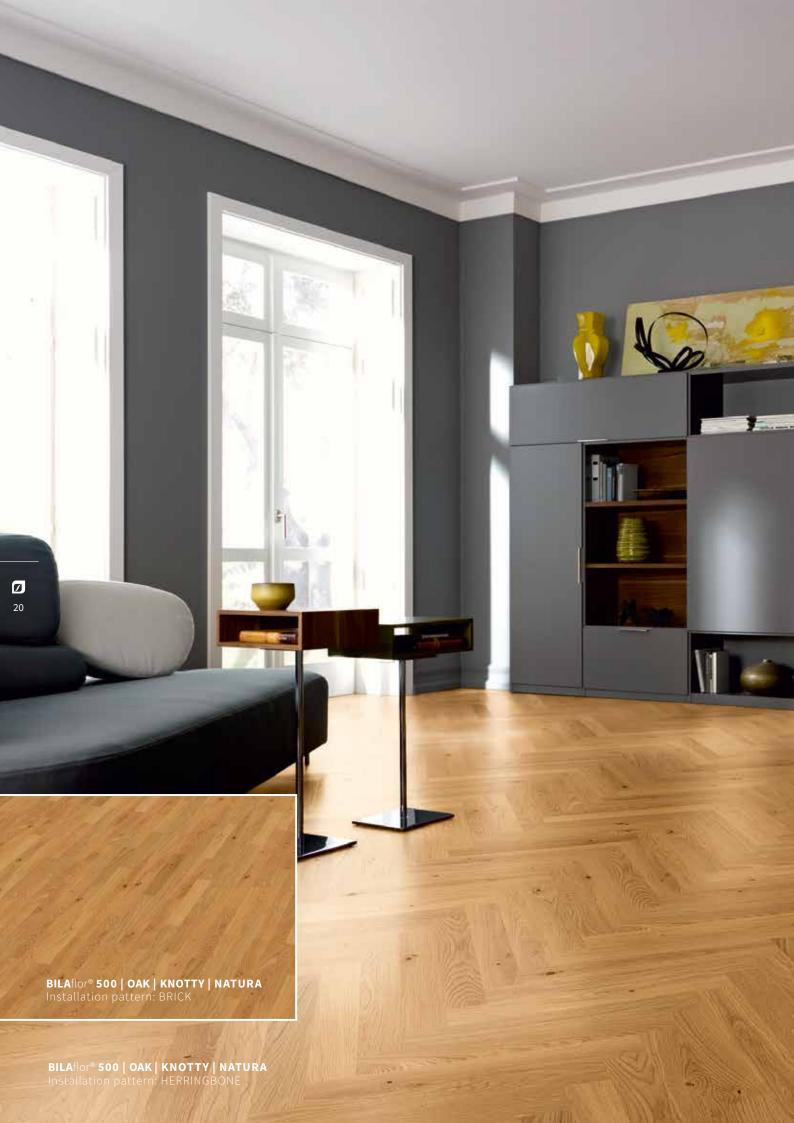

# HERRINGBONE Installation patterns

Parquet installed in a plaited pattern, which reminds you of the shape of fish bones, guarantees every room to appear as a highlight in an extraordinary look with impressive effects your eyes won't get enough of.

At **classic herringbone** parquet, strips are installed in a 90 °angle to each other. With the high-quality 2-layer parquet **BILA**flor as well as **MULTI**flor **700** from Scheucher, different dimensions can also be additionally installed as a double or triple herringbone pattern.

#### **HERRINGBONE - HIGHLIGHTS**

- + Timeless pattern for energy and joie de vivre
- + Gives large rooms elegance and timelessness
- + Lends rooms liveliness and make them appear visually larger
- + Harmonizes perfectly with almost every interior style
- + Almost unlimited freedom of design