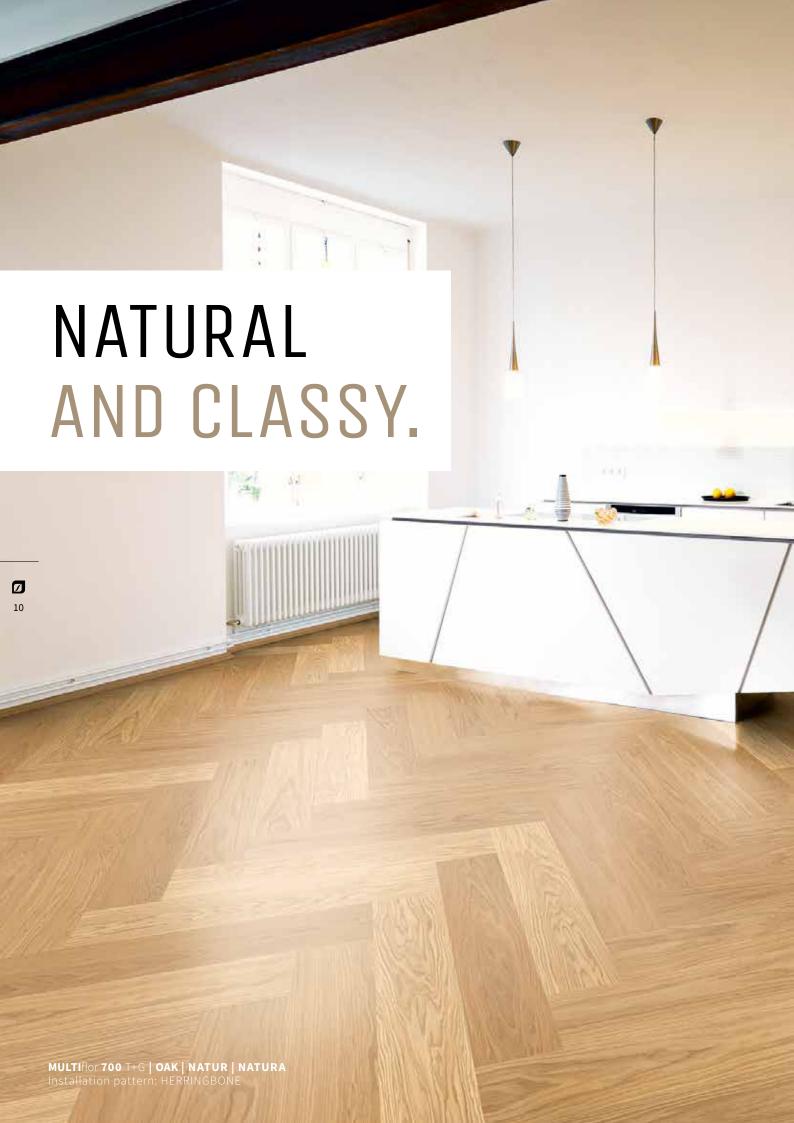

# HERRINGBONE Installation patterns

Parquet installed in a plaited pattern, which reminds you of the shape of fish bones, guarantees every room to appear as a highlight in an extraordinary look with impressive effects your eyes won't get enough of.

At **classic herringbone** parquet, strips are installed in a 90 °angle to each other. With the high-quality 2-layer parquet **BILA**flor as well as **MULTI**flor **700** from Scheucher, different dimensions can also be additionally installed as a double or triple herringbone pattern.