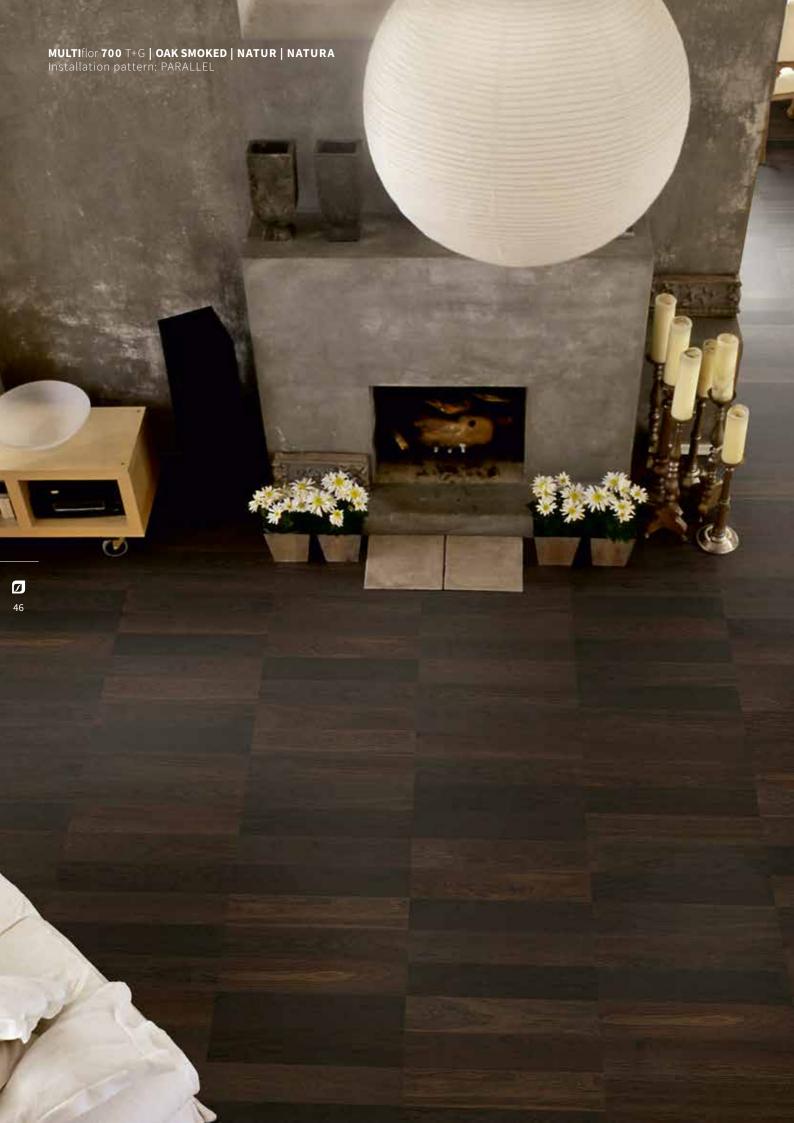

## LADDER & PARALLEL Installation patterns

The installation pattern chosen, significantly determines the visual effect of your parquet floor. A **parallel pattern** for example, stretches a room and makes it appear larger when it is installed parallel to a wall. The uniform arrangement looks modern and simple and goes well with a classic, timeless interior style. At parallel patterns, all strips are not installed irregularly but parallel at the same height.

## PARALLEL | LADDER HIGHLIGHTS

- + Gives a straight and geometric atmosphere
- + A parallel pattern has a very modern effect
- + Ladder pattern adds spaciousness to the room
- + Offers your eyes something to explore
- + The patterns hardly ever divert from your furnishings