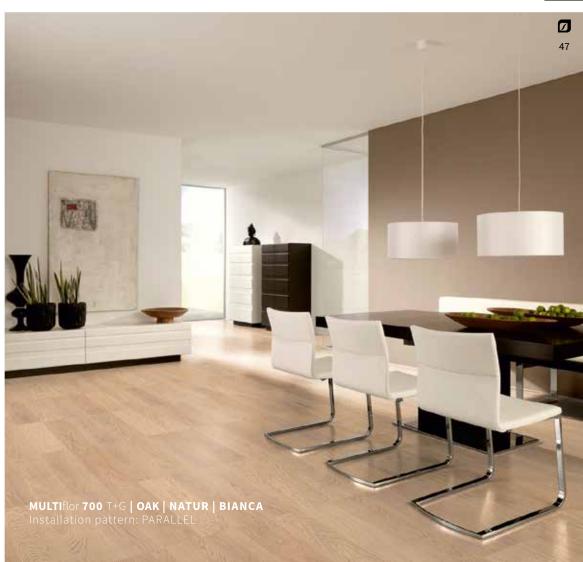

## LADDER & PARALLEL Installation patterns

The installation pattern chosen, significantly determines the visual effect of your parquet floor. A **parallel pattern** for example, stretches a room and makes it appear larger when it is installed parallel to a wall. The uniform arrangement looks modern and simple and goes well with a classic, timeless interior style. At parallel patterns, all strips are not installed irregularly but parallel at the same height.

The basis of the **ladder pattern** is the parallel pattern: a row of parallel strips alternates with a transverse single row. This way it reminds you of adjacent ladders.

## PARALLEL | LADDER HIGHLIGHTS

- + Gives a straight and geometric atmosphere
- + A parallel pattern has a very modern effect
- + Ladder pattern adds spaciousness to the room
- + Offers your eyes something to explore
- + The patterns hardly ever divert from your furnishings