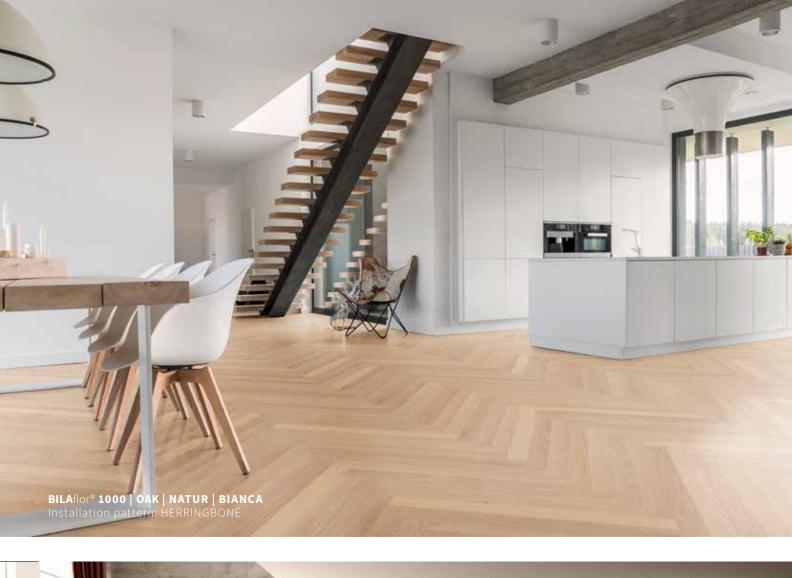

# HERRINGBONE Installation patterns

Parquet installed in a plaited pattern, which reminds you of the shape of fish bones, guarantees every room to appear as a highlight in an extraordinary look with impressive effects your eyes won't get enough of.

At **classic herringbone** parquet, strips are installed in a 90 °angle to each other. With the high-quality 2-layer parquet **BILA**flor as well as **MULTI**flor **700** from Scheucher, different dimensions can also be additionally installed as a double or triple herringbone pattern.

#### **HERRINGBONE - HIGHLIGHTS**

- + Timeless pattern for energy and joie de vivre
- + Gives large rooms elegance and timelessness
- + Lends rooms liveliness and make them appear visually larger
- + Harmonizes perfectly with almost every interior style
- + Almost unlimited freedom of design